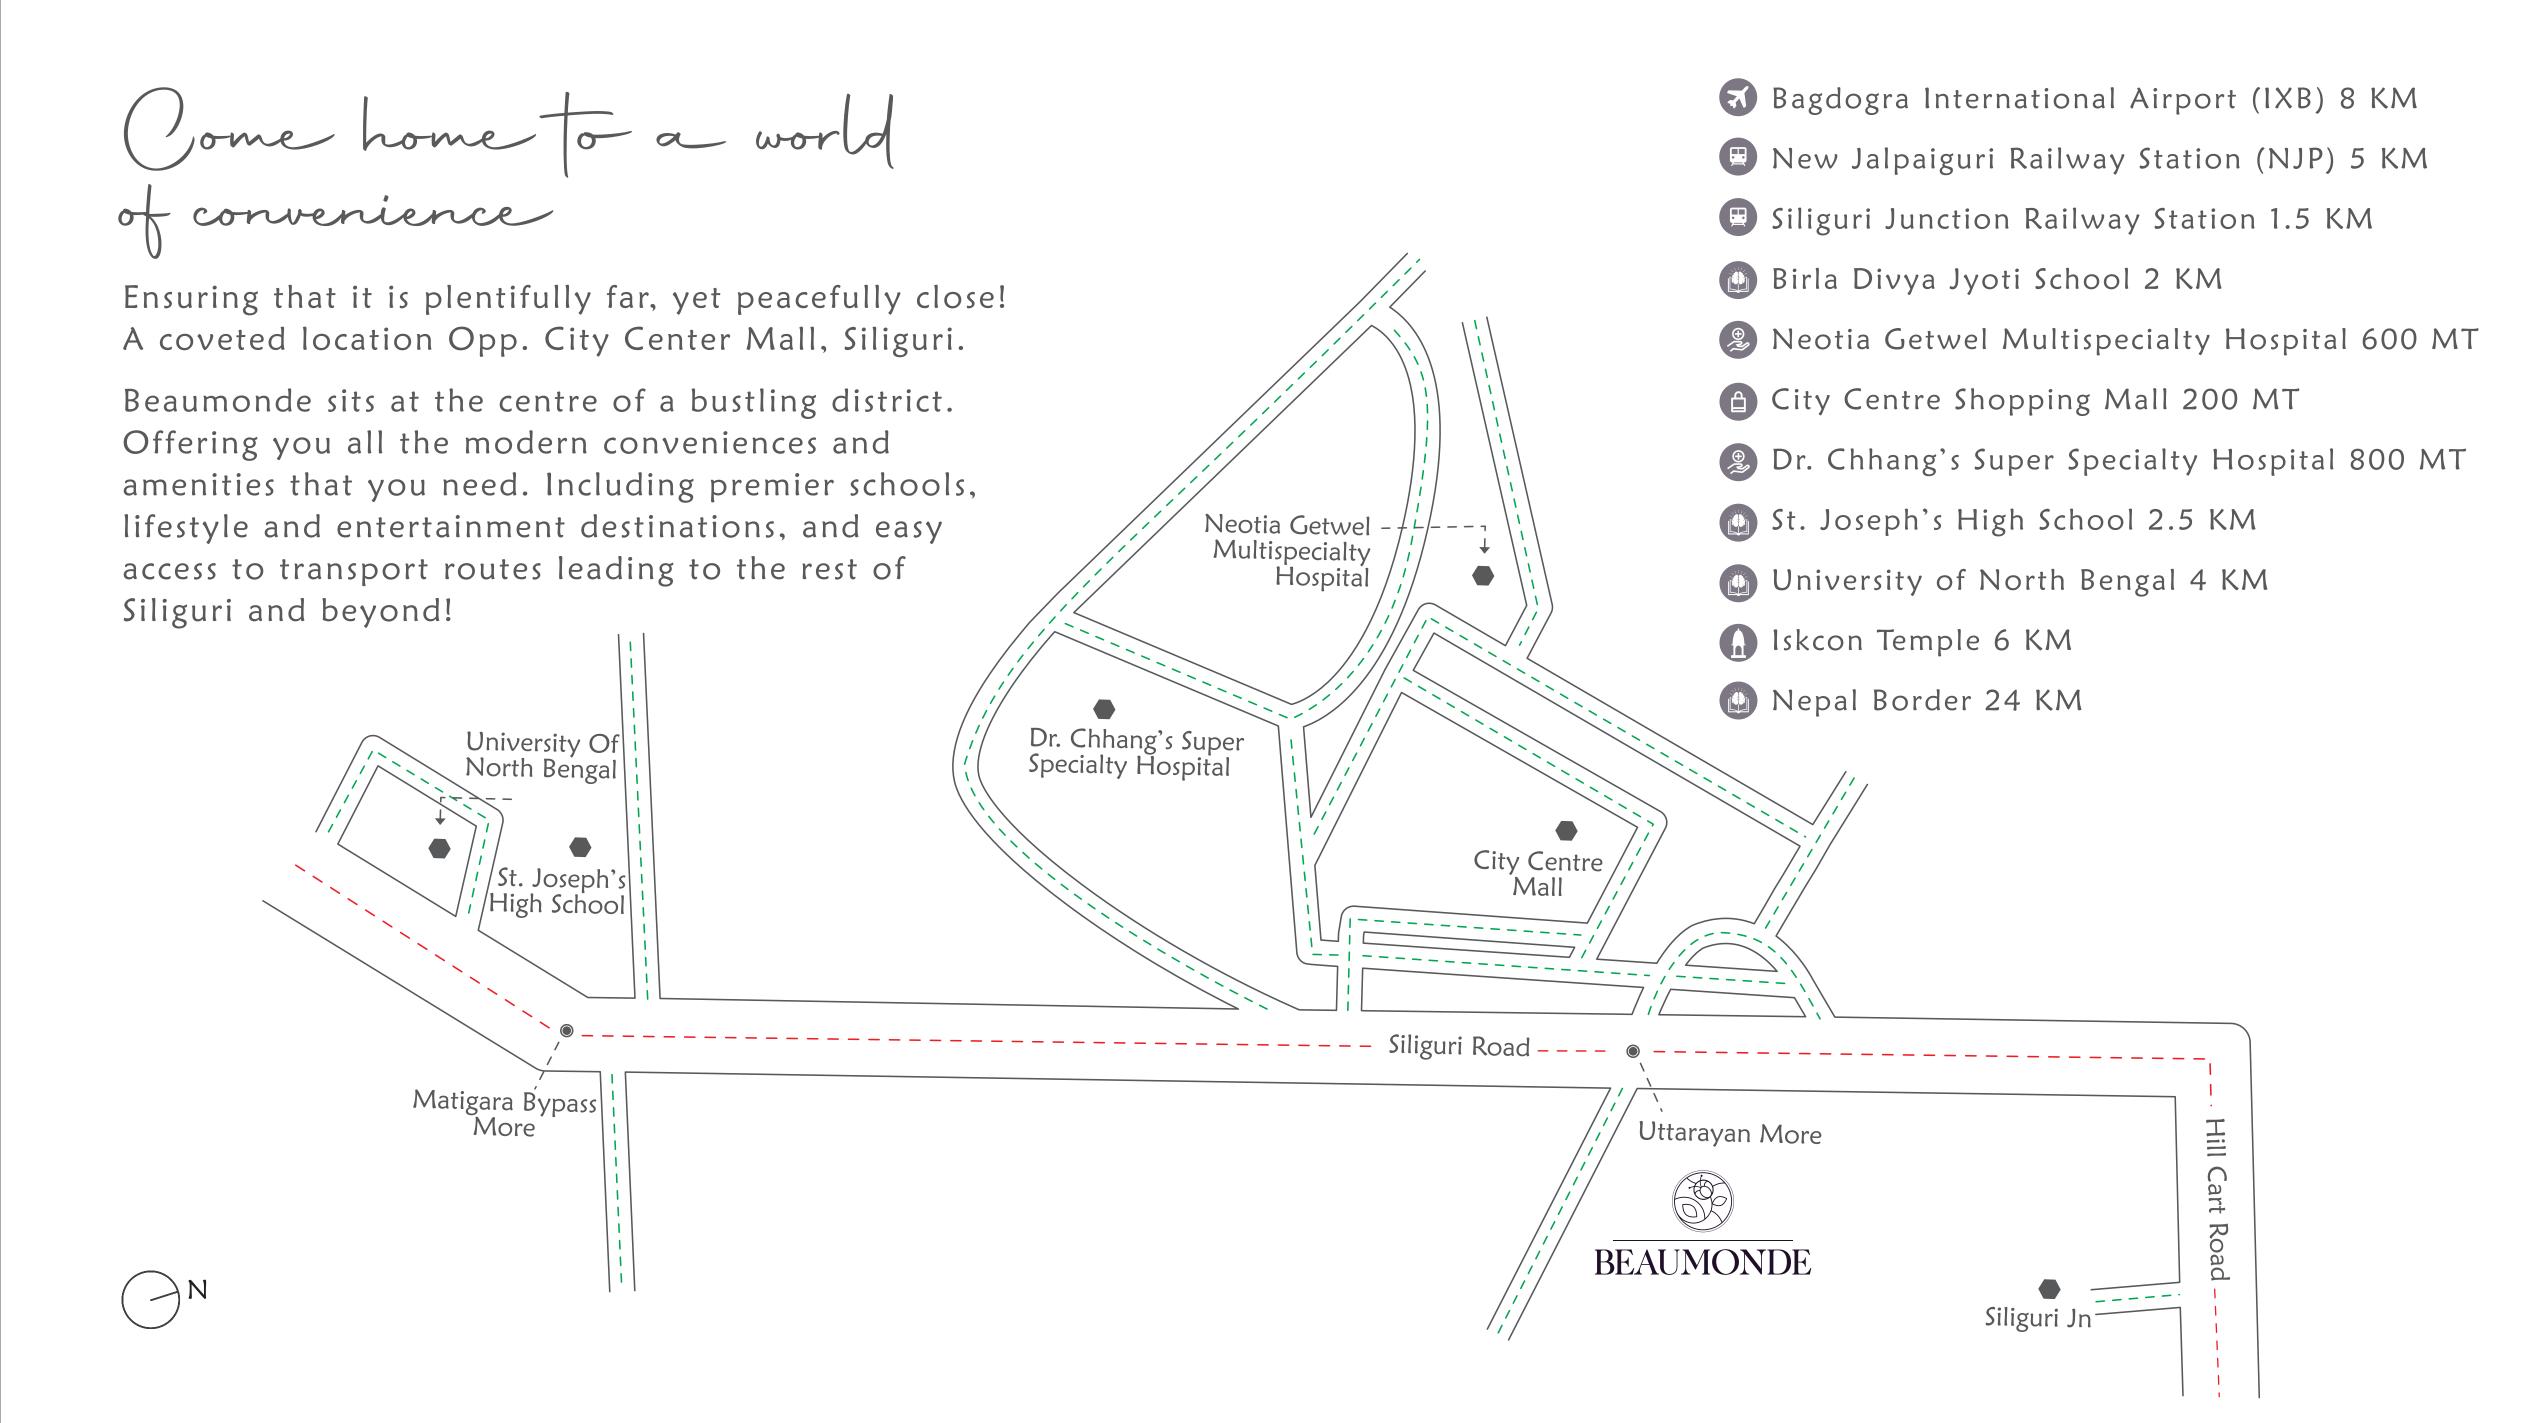

Uninterrupted views of tea estates and the Himalayas beyond. Sought by many. But truly yours!

100 sq.ft. open space per person, 2X more than the statutory pandemic requirement.

Stately elegance of the buildings accentuated by stunning terraced gardens. Highlighting a unique louvered façade. Designed to soothe the eyes. Together with a multipurpose terrace-level sky lounge. Where you can be with friends, chat over chai or just gaze at the million stars in the sky!