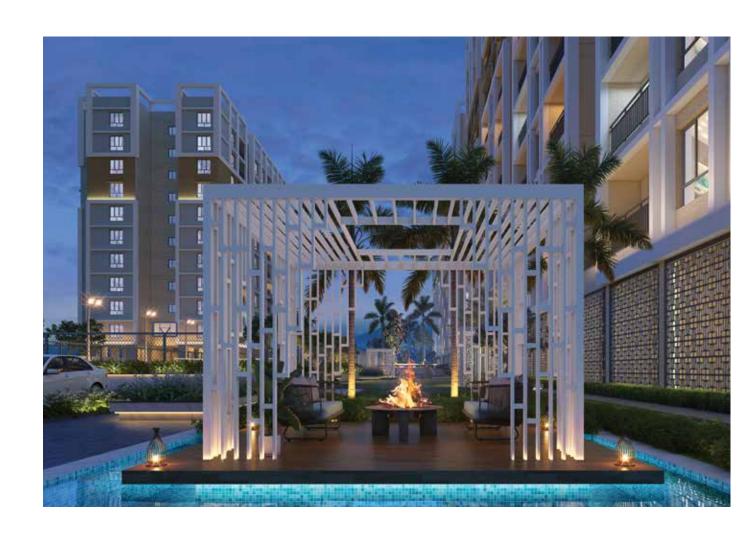

Uninterrupted views of tea estates and the Himalayas beyond. Sought by many. But truly yours!

100 sq.ft. open space per person, 2X more than the statutory pandemic requirement.

Stately elegance of the buildings accentuated by stunning terraced gardens. Highlighting a unique louvered façade. Designed to soothe the eyes. Together with a multipurpose terrace-level sky lounge. Where you can be with friends, chat over chai or just gaze at the million stars in the sky!

# BARBEQUE ZONE