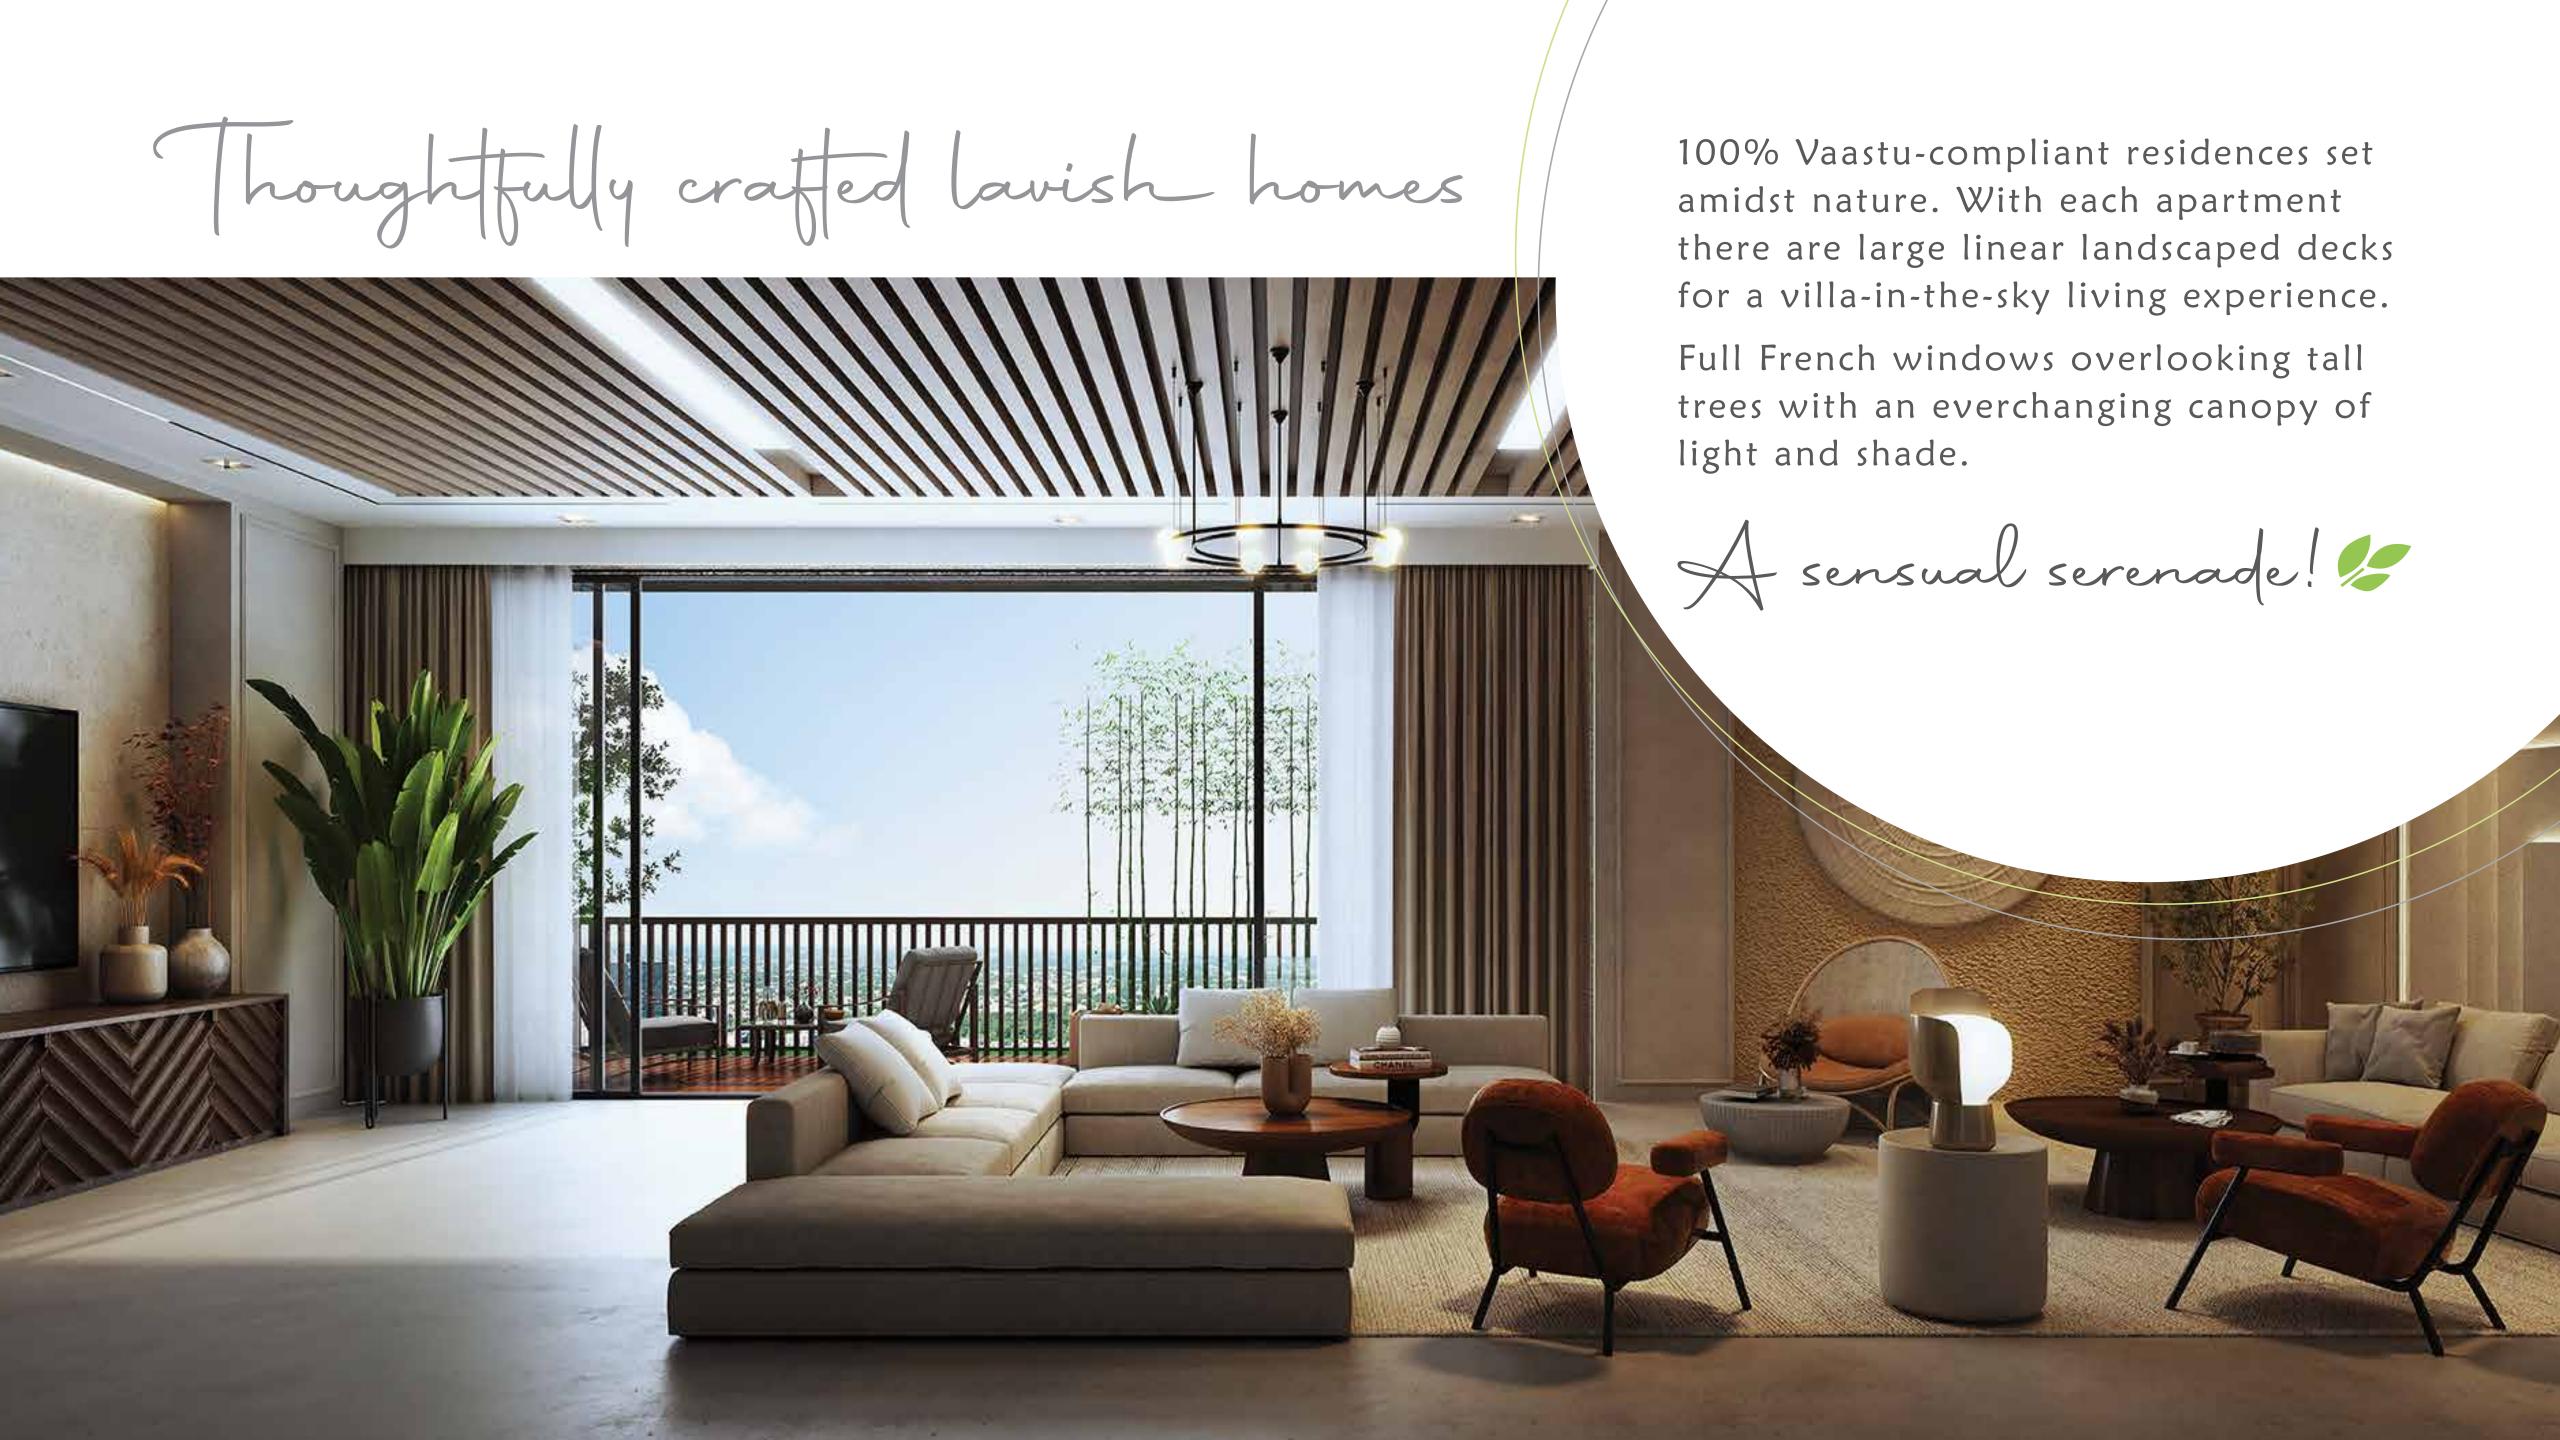

Atruly remarkable home!

Duxury meets greenery

Nestled in the heart of a distinguished precinct, where you can leave the city far behind and get up close to peace and tranquility.

The city's only luxurious residential project with the maximum green cover, that is offering a slew of modern lifestyle amenities.

Uninterrupted views of tea estates and the Himalayas beyond. Sought by many. But truly yours!

100 sq.ft. open space per person, 2X more than the statutory pandemic requirement.

Stately elegance of the buildings accentuated by stunning terraced gardens. Highlighting a unique louvered façade. Designed to soothe the eyes. Together with a multipurpose terrace-level sky lounge. Where you can be with friends, chat over chai or just gaze at the million stars in the sky!

With the panorama of the tea estates and the mighty mountains embracing you, tranquility is woven into a tapestry of distinctive style at Beaumonde.

All apartments are three-sides open with ample natural light and ventilation.
Bringing the outdoors in.