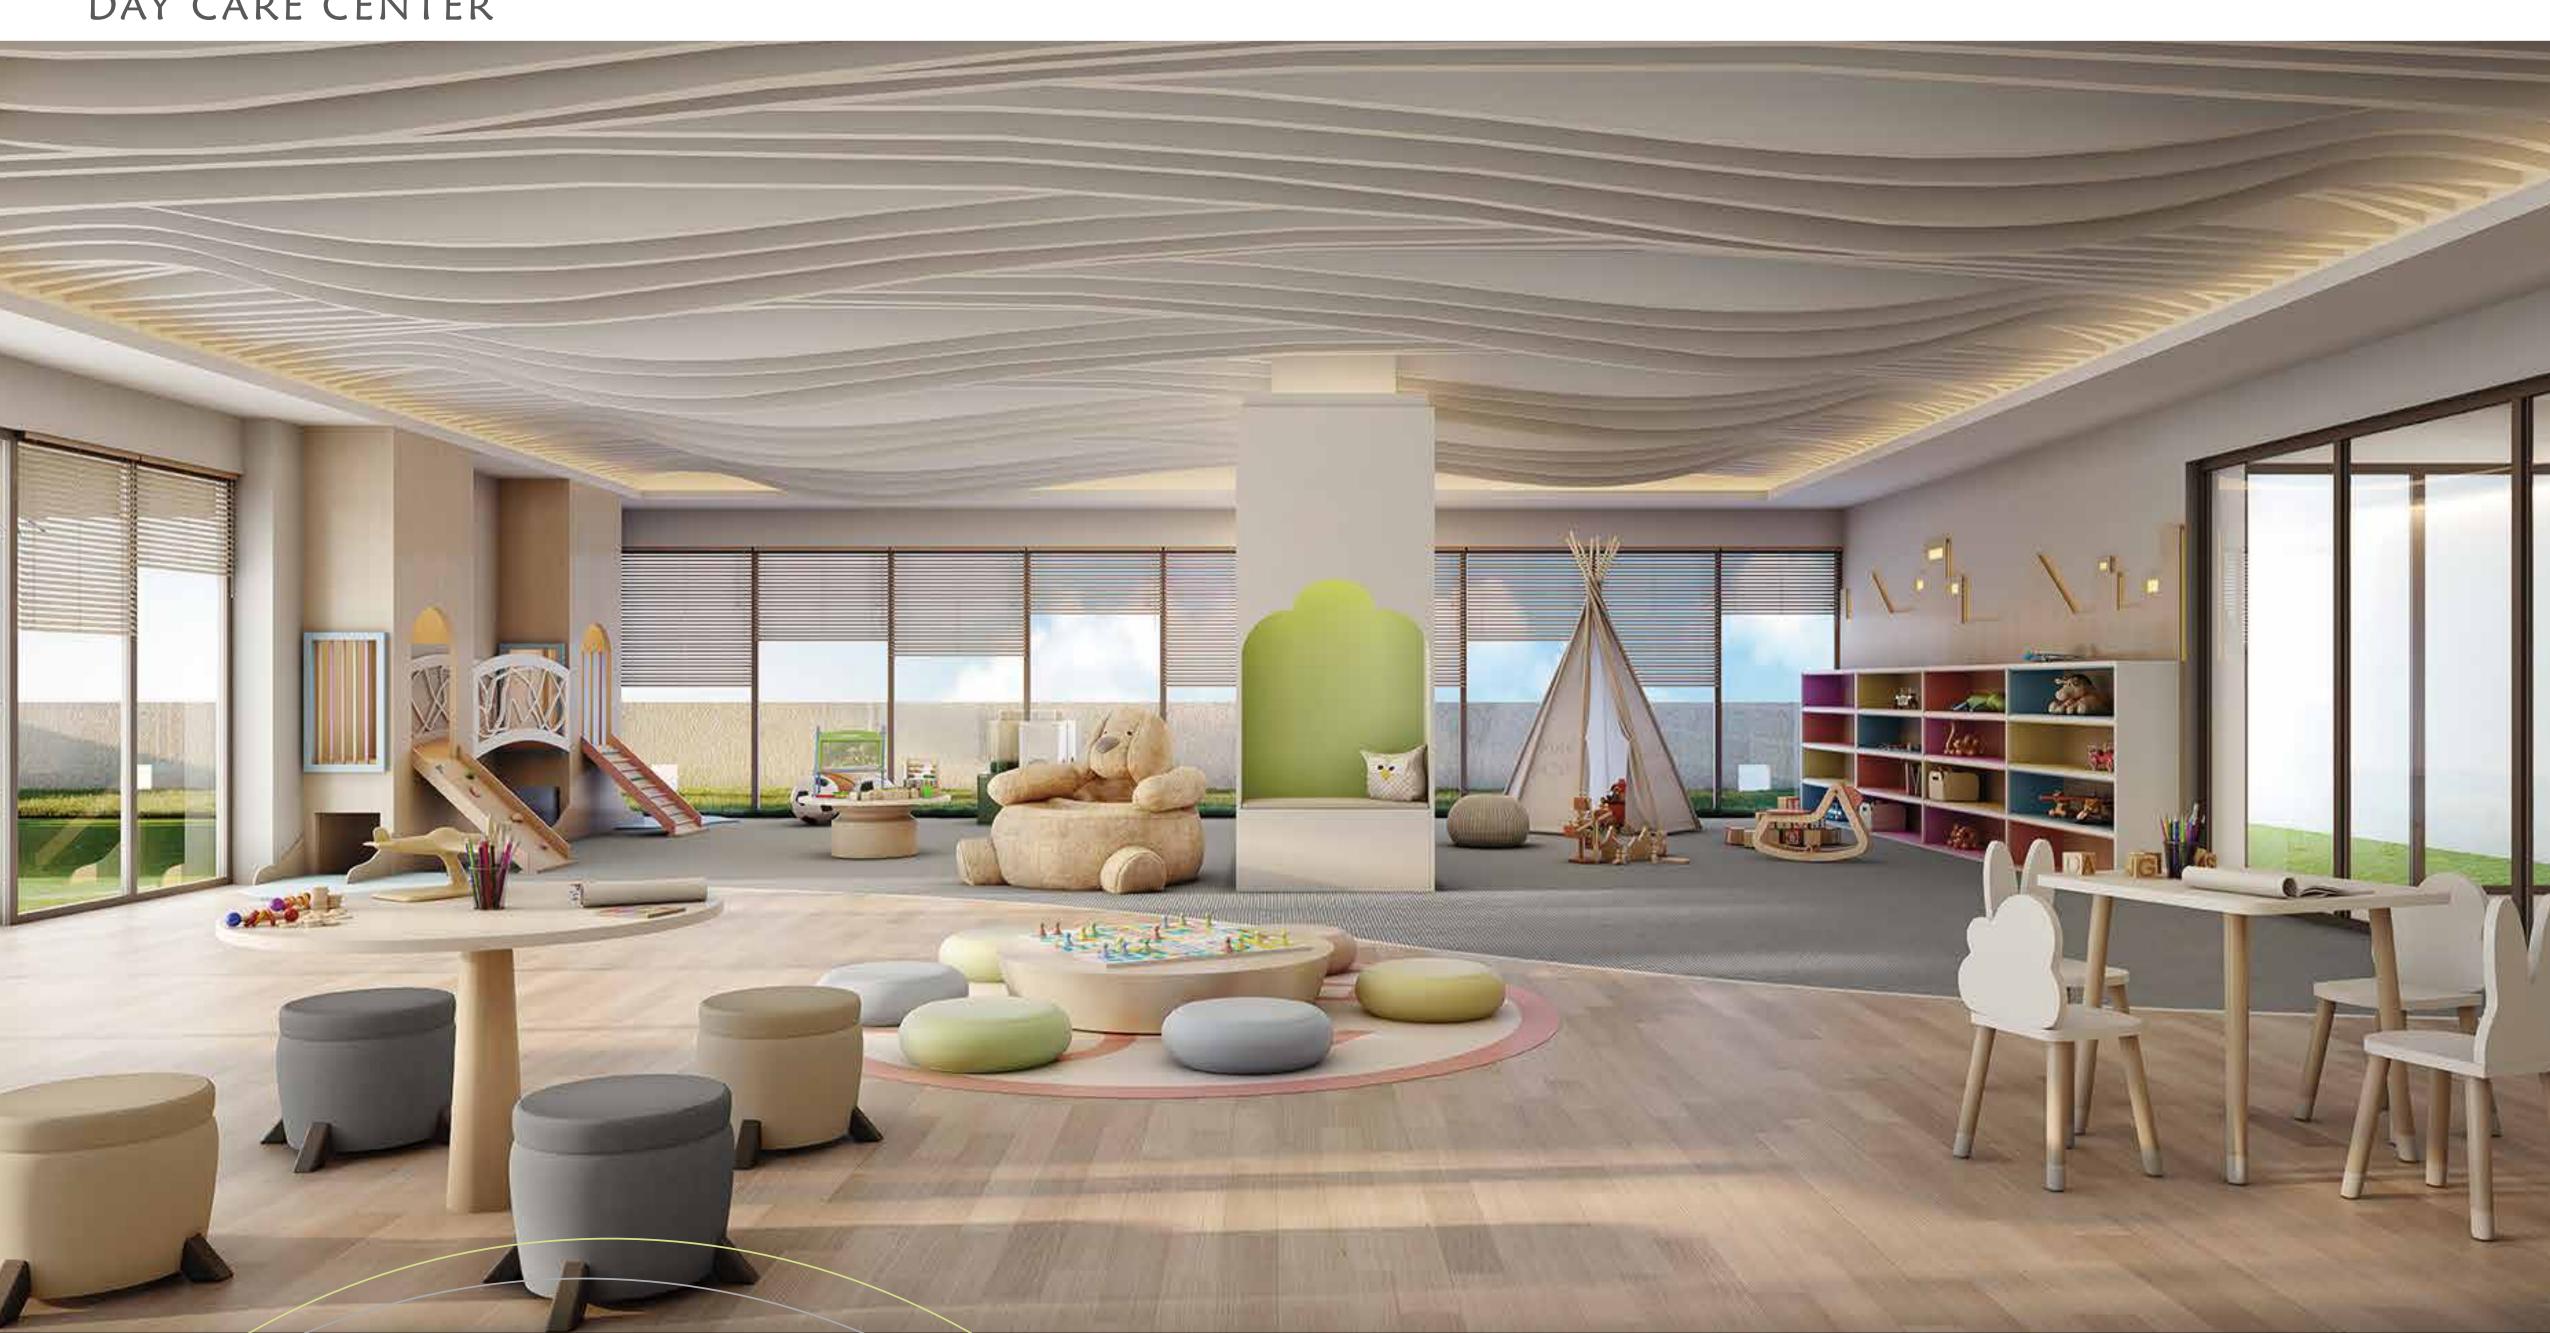

and tranquility.

The city's only luxurious residential project with the maximum green cover, that is offering a slew of modern lifestyle amenities.

Uninterrupted views of tea estates and the Himalayas beyond. Sought by many. But truly yours!

100 sq.ft. open space per person, 2X more than the statutory pandemic requirement.











Stately elegance of the buildings accentuated by stunning terraced gardens. Highlighting a unique louvered façade. Designed to soothe the eyes. Together with a multipurpose terrace-level sky lounge. Where you can be with friends, chat over chai or just gaze at the million stars in the sky!

Ah. that feels good!







### MULTIPURPOSE LAWN



### MINI GOLF PUTTING



#### CRICKET PITCH



# BARBEQUE ZONE





## YOGA/MEDITATION ROOM



### DAY CARE CENTER



### LIBRARY







### GYMNASIUM











Beaumonde is quiet



The plot design ensures an expansive, noiseless, traffic-free central green. That meanders to link all residential towers. Ensuring that the buildings are paced out, yet linked in!

With the panorama of the tea estates and the mighty mountains embracing you, tranquility is woven into a tapestry of distinctive style at Beaumonde.

All apartments are three-sides open with ample natural light and ventilation.
Bringing the outdoors in.

Ensuring healthy and spirited living.





Picture a live in with nature

Picture wide open spaces!

Picture peace and tranquility!

Picture getting time back in your hands!

Picture luxury nestled in nature!

Picture a lifestyle in a self-sustaining natural habitat!

Picture a picture that spe