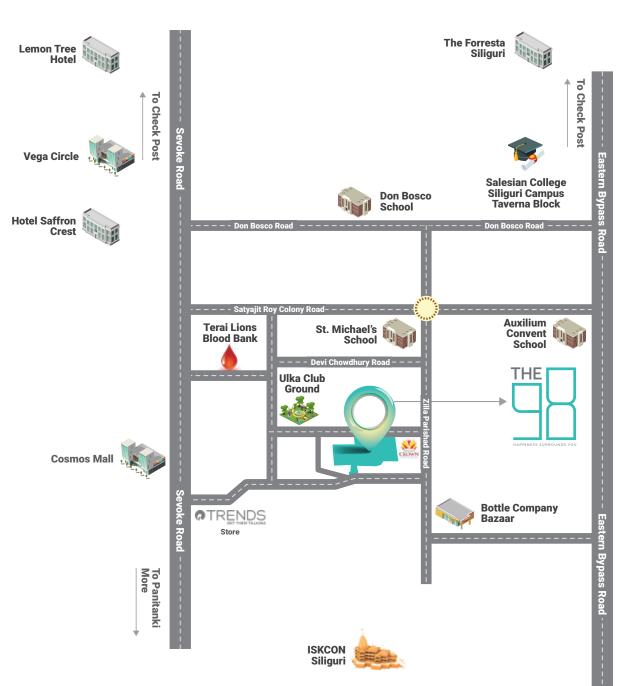

- Located at Jyoti Nagar
- Excellently connected to the routes of NJP, Darjeeling and Sikkim
- ▼ Closed proximity to Cosmos Mall and Don Bosco School
- Schools, Colleges, Malls & Market places are located nearby
- Easy Proximity to All Civic Amenities

#### LOCATION MAP