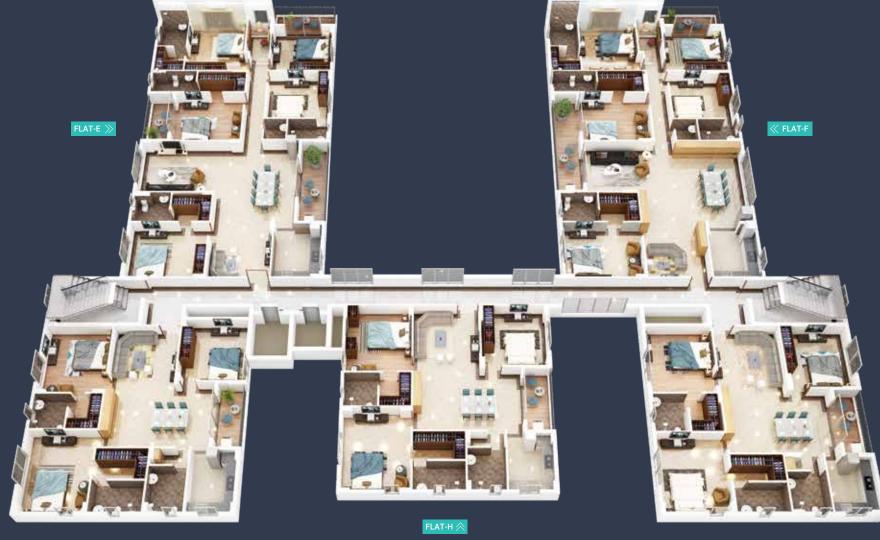

FLOOR PLAN

#### BLOCK-WING-1

#### RERA BALCONY CARPET AREA TERRACE AREA (1ST FLOOR LEVEL) SALEABLE AREA (20%) APARTMENT TYPE BUILTUP AREA RERA CARPET AREA FLAT NO. 2580 SQFT. 1613 SQFT. 137 SQFT. 350 SQFT. 4B + 4T 2150 SQFT. 1446 SQFT. 4B + 4T 2231 SQFT. 2678 SQFT. 1691 SQFT. 124 SQFT. 3B + 3T 1835 SQFT. 1169 SQFT. 1191 SQFT. 1529 SQFT. 59 SQFT. 3B+3T 58 SQFT. 466 SQFT. 1528 SQFT. 1833 SQFT. 1167 SQFT.

#### BLOCK-WING-2

FLAT-K

| FLAT NO. | APARTMENT<br>TYPE | BUILTUP<br>AREA | SALEABLE<br>AREA (20%) | RERA CARPET<br>AREA | RERA BALCONY<br>CARPET AREA | TERRACE AREA<br>(1ST FLOOR LEVEL) |
|----------|-------------------|-----------------|------------------------|---------------------|-----------------------------|-----------------------------------|
| E        | 5B + 5T           | 2842 SQFT.      | 3410 SQFT.             | 2109 SQFT.          | 239 SQFT.                   | 1788 SQFT.                        |
| F        | 5B + 5T           | 2841 SQFT.      | 3410 SQFT.             | 2151 SQFT.          | 200 SQFT.                   | 2127 SQFT.                        |
| G        | 3B + 3T           | 1558 SQFT.      | 1870 SQFT.             | 1208 SQFT.          | 59 SQFT.                    | 329 SQFT.                         |
| Н        | 3B + 3T           | 1565 SQFT.      | 1878 SQFT.             | 1216 SQFT.          | 59 SQFT.                    | 731 SQFT.                         |
| J        | 3B + 3T           | 1575 SQFT.      | 1890 SQFT.             | 1220 SQFT.          | 59 SQFT.                    | 624 SQFT.                         |

#### BLOCK-WING-3

FLAT-D ⊗

| AT NO. | APARTMENT<br>TYPE | BUILTUP<br>AREA | SALEABLE<br>AREA (20%) | RERA CARPET<br>AREA | RERA BALCONY<br>CARPET AREA | TERRACE AREA<br>(1ST FLOOR LEVEL) |
|--------|-------------------|-----------------|------------------------|---------------------|-----------------------------|-----------------------------------|
| K      | 4B + 4T           | 2171 SQFT.      | 2605 SQFT.             | 1668 SQFT.          | 81 SQFT.                    | 510 SQFT.                         |
| L      | 3B + 3T           | 1544 SQFT.      | 1853 SQFT.             | 1184 SQFT.          | 59 SQFT.                    | 288 SQFT.                         |
| М      | 3B + 3T           | 1551 SQFT.      | 1862 SQFT.             | 1185 SQFT.          | 59 SQFT.                    | 368 SQFT.                         |
| N      | 3B + 3T           | 1532 SQFT.      | 1838 SQFT.             | 1167 SQFT.          | 58 SQFT.                    | 1019 SQFT.                        |
| Р      | 4B + 4T           | 2144 SQFT.      | 2573 SQFT.             | 1656 SQFT.          | 87 SQFT.                    | 1298 SQFT.                        |

# 

| FLAT NO. | APARTMENT<br>TYPE | BUILTUP<br>AREA | SALEABLE<br>AREA (20%) | RERA CARPET<br>AREA | RERA BALCONY<br>CARPET AREA |
|----------|-------------------|-----------------|------------------------|---------------------|-----------------------------|
| A        | 4B + 4T           | 2150 SQFT.      | 2580 SQFT.             | 1613 SQFT.          | 137 SQFT.                   |
| В        | 4B + 4T           | 2231 SQFT.      | 2678 SQFT.             | 1691 SQFT.          | 124 SQFT.                   |
| С        | 3B + 3T           | 1529 SQFT.      | 1835 SQFT.             | 1169 SQFT.          | 59 SQFT.                    |
| D        | 3B + 3T           | 1528 SQFT.      | 1833 SQFT.             | 1167 SQFT.          | 58 SQFT.                    |