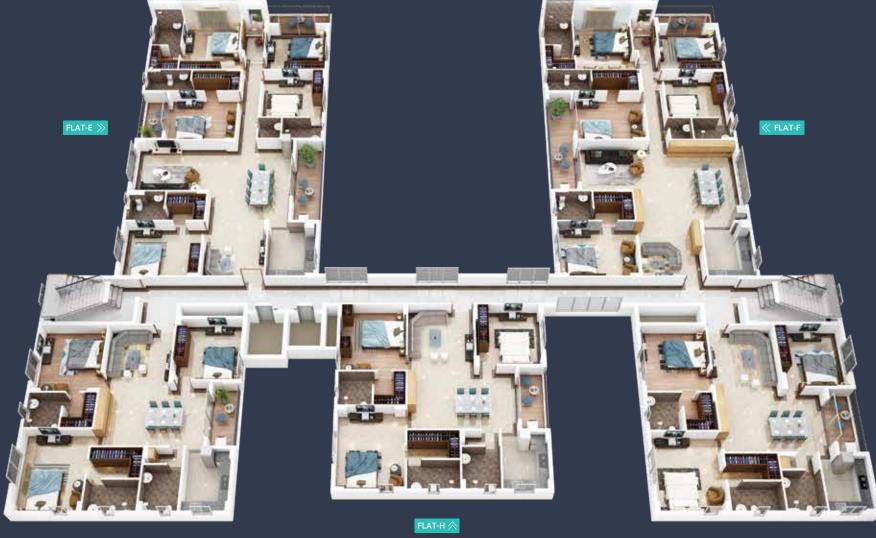

#### BLOCK-WING-2

FLAT-K

| FLAT NO. | APARTMENT<br>TYPE | BUILTUP<br>AREA | SALEABLE<br>AREA (20%) | RERA CARPET<br>AREA | RERA BALCONY<br>CARPET AREA | TERRACE AREA<br>(1ST FLOOR LEVEL) |
|----------|-------------------|-----------------|------------------------|---------------------|-----------------------------|-----------------------------------|
| E        | 5B + 5T           | 2842 SQFT.      | 3410 SQFT.             | 2109 SQFT.          | 239 SQFT.                   | 1788 SQFT.                        |
| F        | 5B + 5T           | 2841 SQFT.      | 3410 SQFT.             | 2151 SQFT.          | 200 SQFT.                   | 2127 SQFT.                        |
| G        | 3B + 3T           | 1558 SQFT.      | 1870 SQFT.             | 1208 SQFT.          | 59 SQFT.                    | 329 SQFT.                         |
| Н        | 3B + 3T           | 1565 SQFT.      | 1878 SQFT.             | 1216 SQFT.          | 59 SQFT.                    | 731 SQFT.                         |
| J        | 3B + 3T           | 1575 SQFT.      | 1890 SQFT.             | 1220 SQFT.          | 59 SQFT.                    | 624 SQFT.                         |

# Wing 2Typical 2nd,4th & 6th Floor

FLAT-J ∕

FLAT-G ∕

| FLAT NO. | APARTMENT<br>TYPE | BUILTUP<br>AREA | SALEABLE<br>AREA (20%) | RERA CARPET<br>AREA | RERA BALCONY<br>CARPET AREA |
|----------|-------------------|-----------------|------------------------|---------------------|-----------------------------|
| E        | 5B + 5T           | 2863 SQFT.      | 3435 SQFT.             | 2109 SQFT.          | 260 SQFT.                   |
| F        | 5B + 5T           | 2863 SQFT.      | 3435 SQFT.             | 2151 SQFT.          | 221 SQFT.                   |
| G        | 3B + 3T           | 1558 SQFT.      | 1870 SQFT.             | 1208 SQFT.          | 59 SQFT.                    |
| Н        | 3B + 3T           | 1565 SQFT.      | 1878 SQFT.             | 1216 SQFT.          | 59 SQFT.                    |
| J        | 3B+3T             | 1575 SQFT.      | 1890 SQFT.             | 1220 SQFT.          | 59 SQFT.                    |

# 

FLAT-J ∕

| FLAT NO. | APARTMENT<br>TYPE | BUILTUP<br>AREA | SALEABLE<br>AREA (20%) | RERA CARPET<br>AREA | RERA BALCON<br>CARPET ARE |
|----------|-------------------|-----------------|------------------------|---------------------|---------------------------|
| E        | 5B + 5T           | 2842 SQFT.      | 3410 SQFT.             | 2109 SQFT.          | 239 SQFT.                 |
| F        | 5B + 5T           | 2841 SQFT.      | 3410 SQFT.             | 2151 SQFT.          | 200 SQFT.                 |
| G        | 3B + 3T           | 1558 SQFT.      | 1870 SQFT.             | 1208 SQFT.          | 59 SQFT.                  |
| Н        | 3B + 3T           | 1565 SQFT.      | 1878 SQFT.             | 1216 SQFT.          | 59 SQFT.                  |
| J        | 3B + 3T           | 1575 SQFT.      | 1890 SQFT.             | 1220 SQFT.          | 59 SQFT.                  |