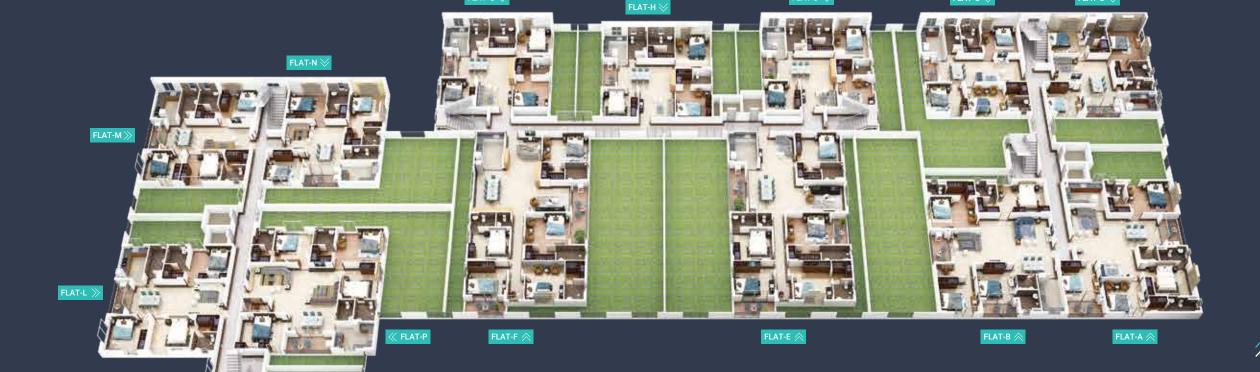

se all your worries at one dive and feel rejuvenated with an everlasting sense of exhilaration. Unmatched luxury, we often referred to it as.

- Swimming Pool
- Community Hall
- **✓** Games Room
- **✓** Multi-purpose Lawn
- **Gymnasium**











 $\Diamond$ 





# An Exuberance Of Green Keeping Your Soul Happy.

Beyond the blocks and boundaries of the concrete jungle, infinite greenery is waiting to embrace you. Enjoy the scent of fresh flowers and the variety of foliage in the landscaped garden.

Yes. Your home at The 98 is a perfect residence of happy energy that helps you reconnect with nature, abundantly.

- Jogging Track
- Stepped Seating
- Grand Pavilion
- Badminton Court
- Skating Ring Corridor
- **⊘** Kid's Play Area
- **✓** Parent's Corner
- Reflexology











FLOOR PLAN





#### BLOCK-WING-1

#### RERA BALCONY CARPET AREA TERRACE AREA (1ST FLOOR LEVEL) SALEABLE AREA (20%) APARTMENT TYPE BUILTUP AREA RERA CARPET AREA FLAT NO. 2580 SQFT. 1613 SQFT. 137 SQFT. 350 SQFT. 4B + 4T 2150 SQFT. 1446 SQFT. 4B + 4T 2231 SQFT. 2678 SQFT. 1691 SQFT. 124 SQFT. 3B + 3T 1835 SQFT. 1169 SQFT. 1191 SQFT. 1529 SQFT. 59 SQFT. 3B+3T 58 SQFT. 466 SQFT. 1528 SQFT. 1833 SQFT. 1167 SQFT.

#### BLOCK-WING-2

FLAT-K

| FLAT NO. | APARTMENT<br>TYPE | BUILTUP<br>AREA | SALEABLE<br>AREA (20%) | RERA CARPET<br>AREA | RERA BALCONY<br>CARPET AREA | TERRACE AREA<br>(1ST FLOOR LEVEL) |
|----------|-------------------|-----------------|------------------------|---------------------|-----------------------------|-----------------------------------|
| E        | 5B + 5T           | 2842 SQFT.