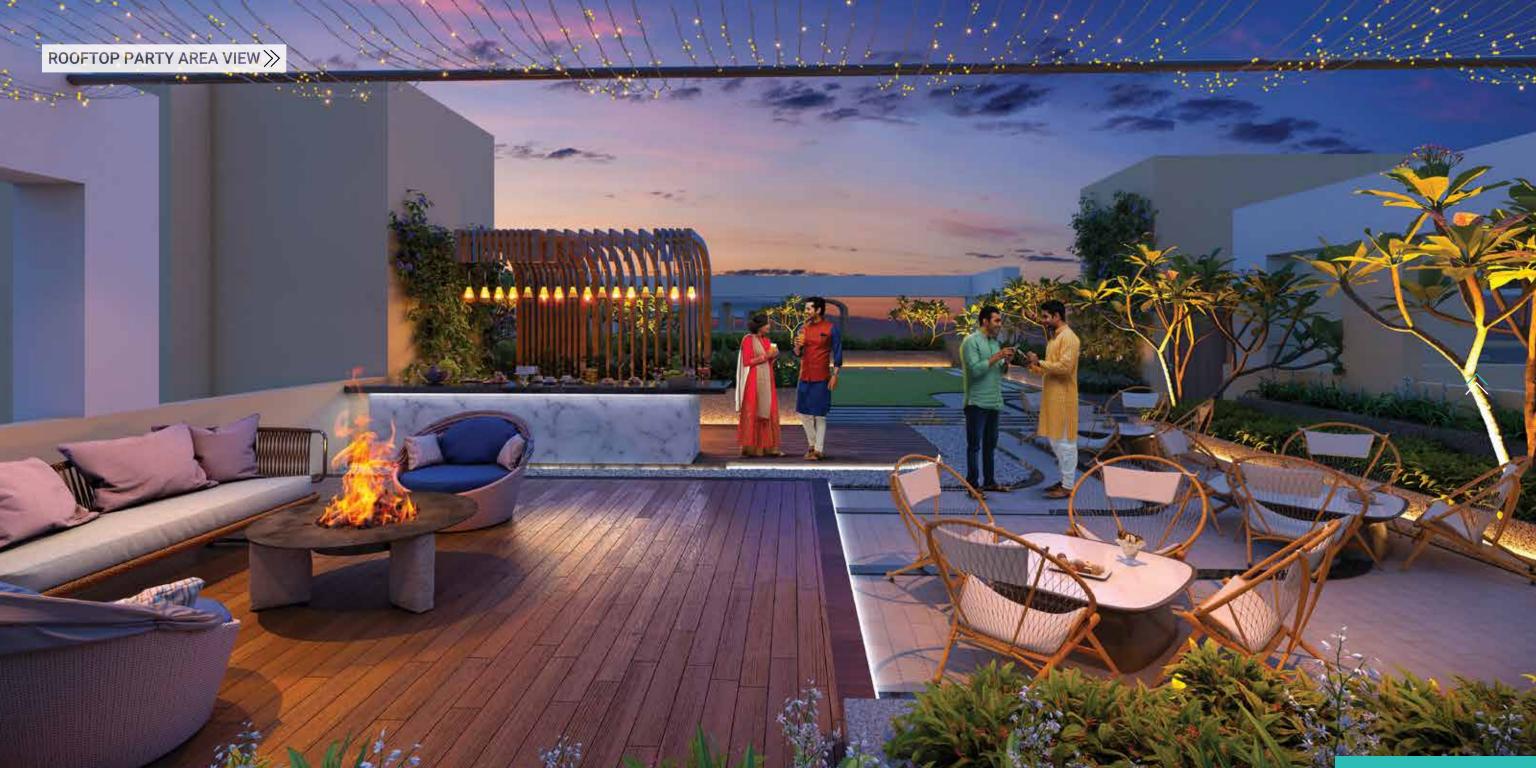

# Dive Into The Fresh Feeling Of Contentment.

A refreshing swimming pool at The 98 with cosy lounge chairs lets you lose all your worries at one dive and feel rejuvenated with an everlasting sense of exhilaration. Unmatched luxury, we often referred to it as.

- Swimming Pool
- Community Hall
- **✓** Games Room
- **✓** Multi-purpose Lawn
- **Gymnasium**

 $\Diamond$ 