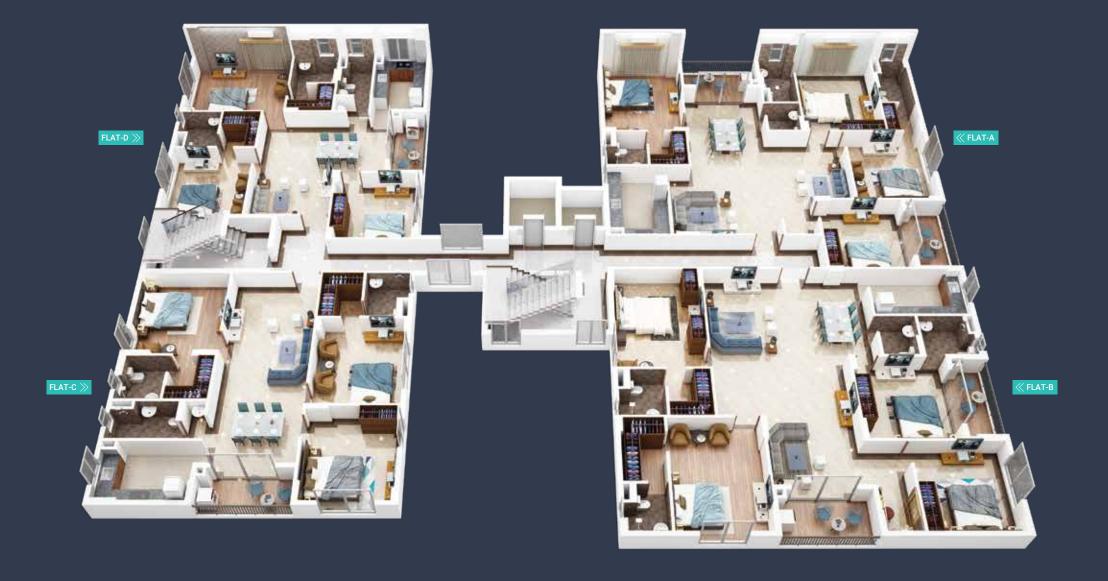

#### BLOCK-WING-3

FLAT-D ⊗

| AT NO. | APARTMENT<br>TYPE | BUILTUP<br>AREA | SALEABLE<br>AREA (20%) | RERA CARPET<br>AREA | RERA BALCONY<br>CARPET AREA | TERRACE AREA<br>(1ST FLOOR LEVEL) |
|--------|-------------------|-----------------|------------------------|---------------------|-----------------------------|-----------------------------------|
| K      | 4B + 4T           | 2171 SQFT.      | 2605 SQFT.             | 1668 SQFT.          | 81 SQFT.                    | 510 SQFT.                         |
| L      | 3B + 3T           | 1544 SQFT.      | 1853 SQFT.             | 1184 SQFT.          | 59 SQFT.                    | 288 SQFT.                         |
| М      | 3B + 3T           | 1551 SQFT.      | 1862 SQFT.             | 1185 SQFT.          | 59 SQFT.                    | 368 SQFT.                         |
| N      | 3B + 3T           | 1532 SQFT.      | 1838 SQFT.             | 1167 SQFT.          | 58 SQFT.                    | 1019 SQFT.                        |
| Р      | 4B + 4T           | 2144 SQFT.      | 2573 SQFT.             | 1656 SQFT.          | 87 SQFT.                    | 1298 SQFT.                        |

Wing 3
Typical Floor

FLAT-M≫

FLAT-N ≫

| FLAT NO. | APARTMENT<br>TYPE | BUILTUP<br>AREA | SALEABLE<br>AREA (20%) | RERA CARPET<br>AREA | RERA BALCONY<br>CARPET AREA |
|----------|-------------------|-----------------|------------------------|---------------------|-----------------------------|
| К        | 4B + 4T           | 2171 SQFT.      | 2605 SQFT.             | 1668 SQFT.          | 81 SQFT.                    |
| L        | 3B + 3T           | 1544 SQFT.      | 1853 SQFT.             | 1184 SQFT.          | 59 SQFT.                    |
| М        | 3B + 3T           | 1551 SQFT.      | 1862 SQFT.             | 1185 SQFT.          | 59 SQFT.                    |
| N        | 3B + 3T           | 1532 SQFT.      | 1838 SQFT.             | 1167 SQFT.          | 58 SQFT.                    |
| Р        | 4B + 4T           | 2144 SOFT       | 2573 SOFT              | 1656 SOFT           | 87 SOFT                     |