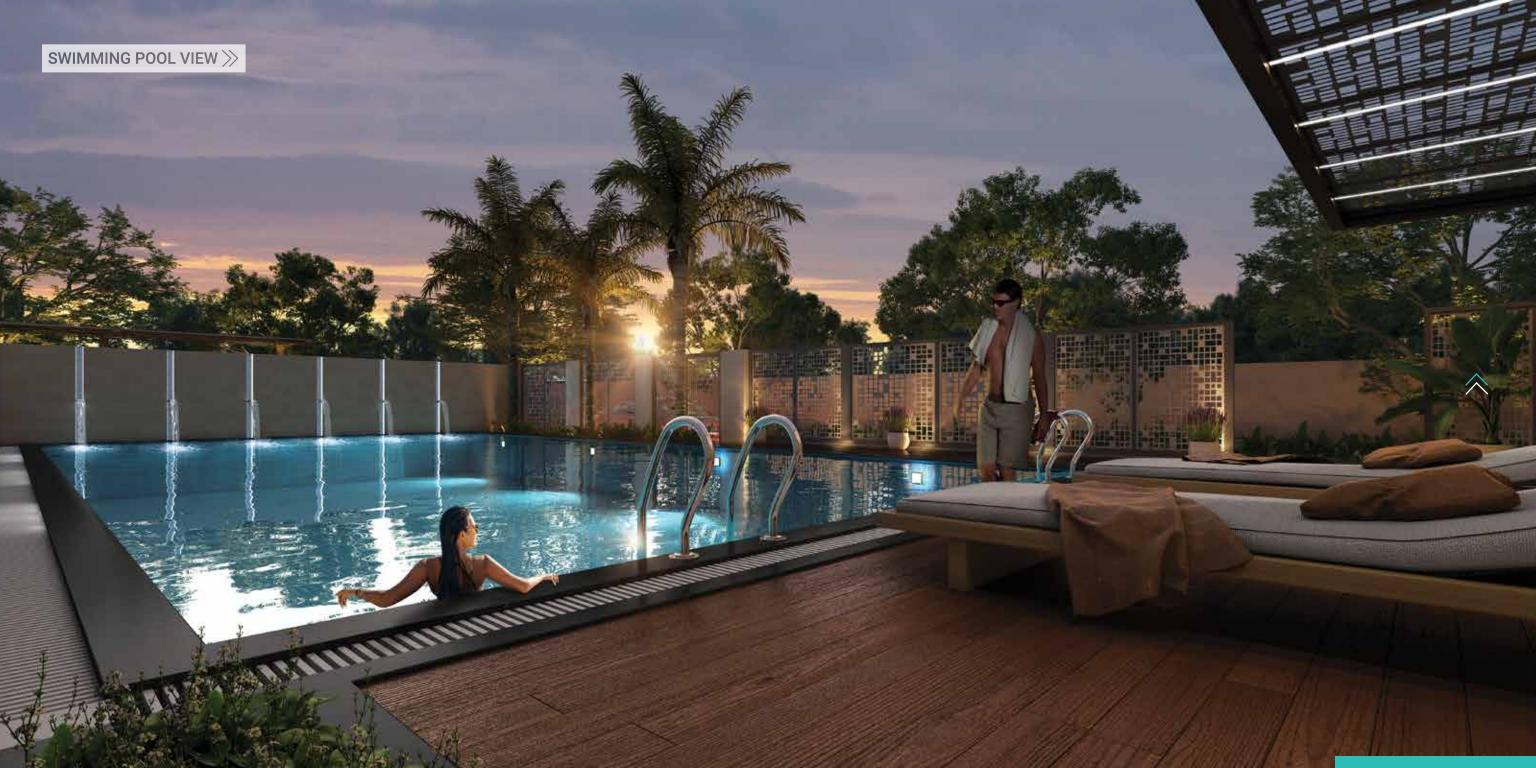

# Dive Into The Fresh Feeling Of Contentment.

A refreshing swimming pool at The 98 with cosy lounge chairs lets you lose all your worries at one dive and feel rejuvenated with an everlasting sense of exhilaration. Unmatched luxury, we often referred to it as.

- Swimming Pool
- Community Hall
- **✓** Games Room
- **✓** Multi-purpose Lawn
- **Gymnasium**

 $\Diamond$ 