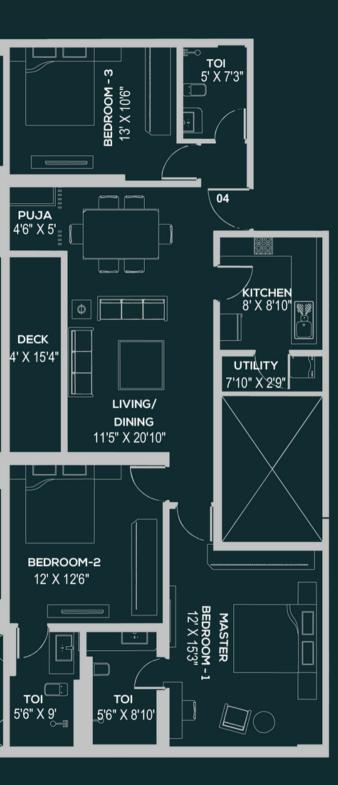

NA                   |
| 4BHK (S) | 1858.87 | 2010 | 2679 | NA                   |



# TOWER YUNA IST FLOOR WITH TERRACE

| Туре     | CA      | BUA  | SBUA | Extra Terrece (SBUA) |
|----------|---------|------|------|----------------------|
| 3BHK (L) | 1549.61 | 1662 | 2216 | NA                   |
| 4BHK (L) | 2145.69 | 2278 | 3037 | 1594                 |
| 3BHK (S) | 1371.11 | 1461 | 1935 | 1475                 |
| 3BHK (S) | 1200.66 | 1321 | 1761 | NA                   |
| 4BHK (S) | 1858.87 | 2010 | 2679 | NA                   |

#### TYPICAL UNIT PLAN TOWER : KAYA, YUNA





#### **UNIT** - 1

SBUA - 2216 SQFT 3 BHK - LUXURY

#### **UNIT - 2**

SBUA - 3037 SQFT 4 BHK - LUXURY



#### **TYPICAL UNIT PLAN** TOWER : KAYA, YUNA



#### UNIT - 3

SBUA - 1935 SQFT 3 BHK - PREMIUM - 1



#### **UNIT - 4** SBUA - 1761 SQFT 3 BHK PREMIUM - 2





#### **UNIT - 5**

SBUA - 2679 SQFT 4 BHK - PREMIUM

#### TYPICAL UNIT PLAN TOWER : KAYA, YUNA