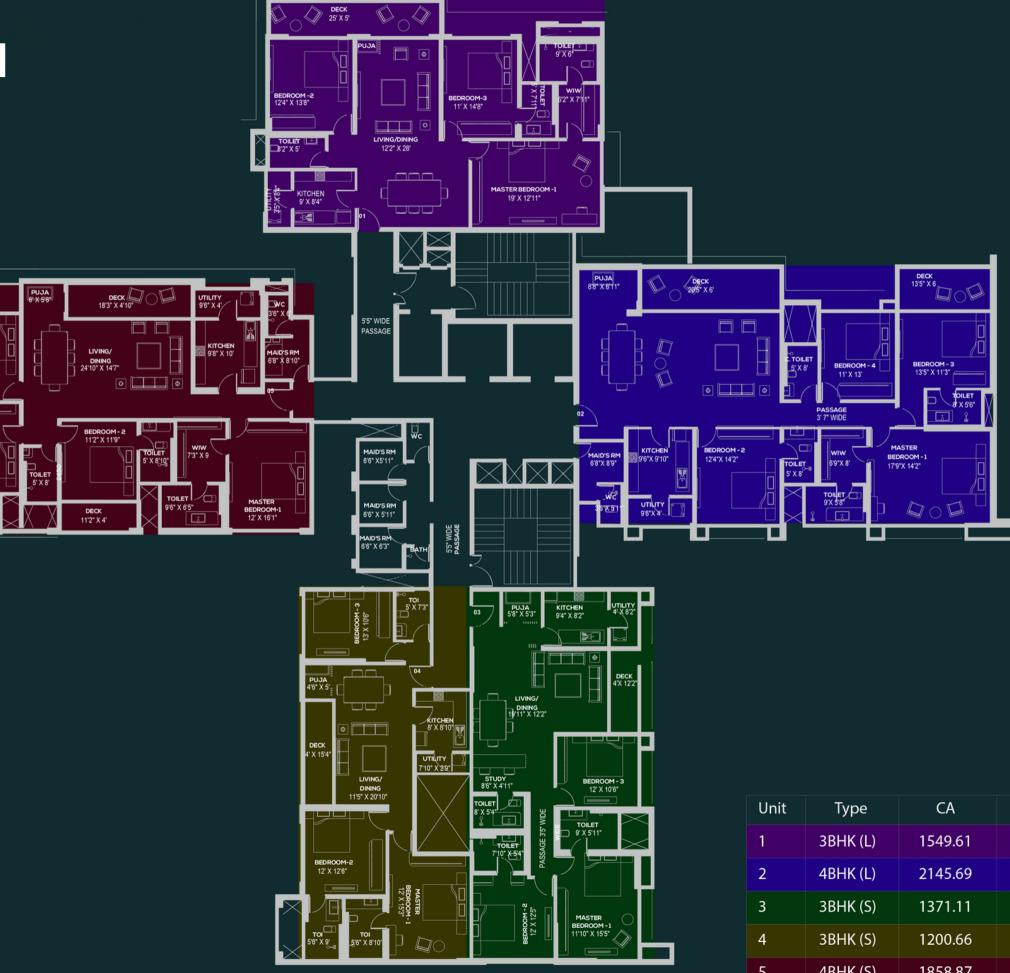

## TYPICAL FLOOR PLAN TOWER : KAYA, YUNA 2ND TO 17TH FLOOR

DECK 11' X 4'

1' X 12'10

DROOM - 3

-\_\_\_\_OILE 8 X 410

| Unit | Туре     | CA      | BUA  | SBUA |
|------|----------|---------|------|------|
| 1    | 3BHK (L) | 1549.61 | 1662 | 2216 |
| 2    | 4BHK (L) | 2145.69 | 2278 | 3037 |
| 3    | 3BHK (S) | 1371.11 | 1461 | 1935 |
| 4    | 3BHK (S) | 1200.66 | 1321 | 1761 |
| 5    | 4BHK (S) | 1858.87 | 2010 | 2679 |

# TOWER KAYA