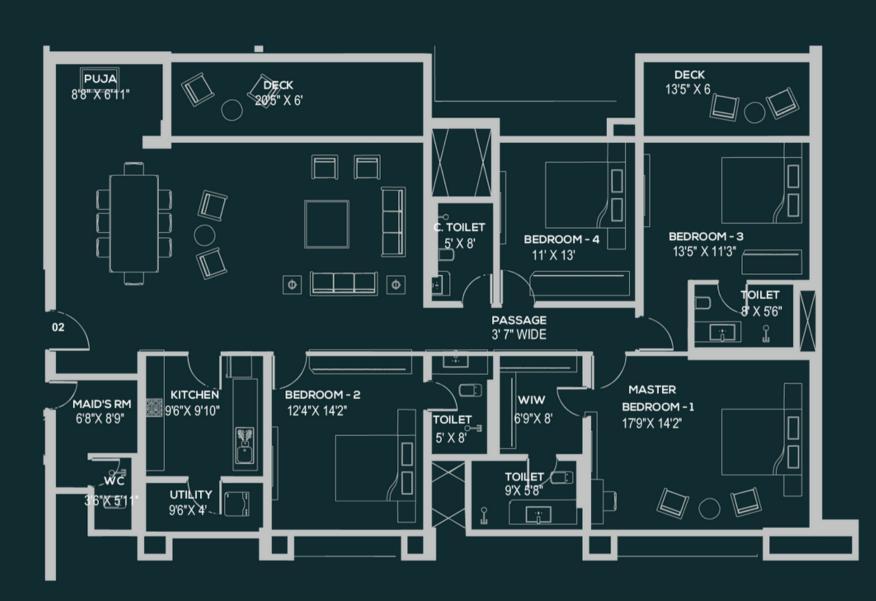

#### **UNIT** - 1

SBUA - 2216 SQFT 3 BHK - LUXURY

#### **UNIT - 2**

SBUA - 3037 SQFT 4 BHK - LUXURY