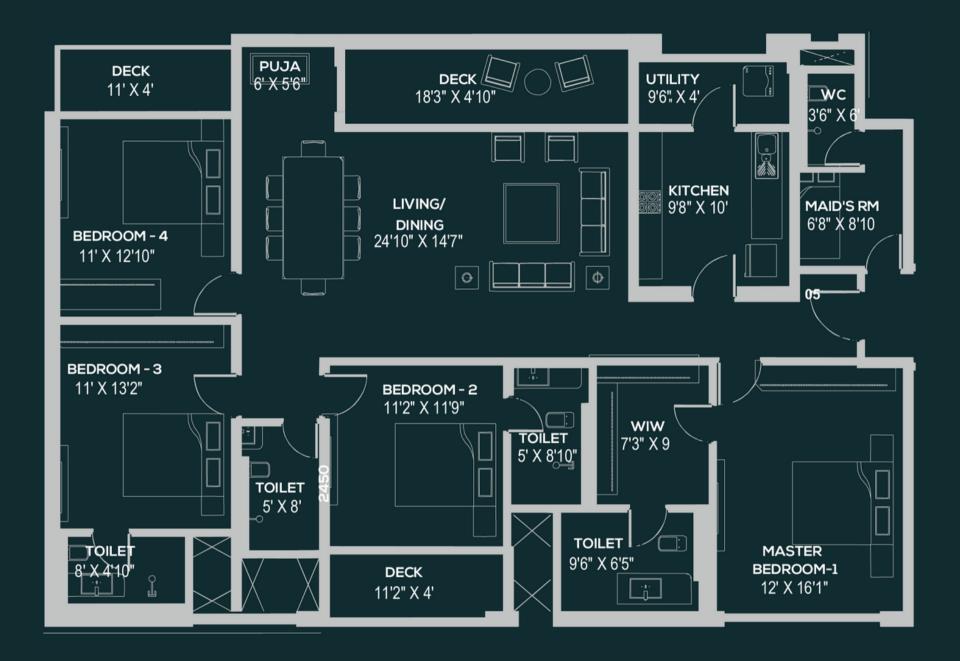

| NA                   |



# TOWER YUNA IST FLOOR WITH TERRACE

| Туре     | CA      | BUA  | SBUA | Extra Terrece (SBUA) |
|----------|---------|------|------|----------------------|
| 3BHK (L) | 1549.61 | 1662 | 2216 | NA                   |
| 4BHK (L) | 2145.69 | 2278 | 3037 | 1594                 |
| 3BHK (S) | 1371.11 | 1461 | 1935 | 1475                 |
| 3BHK (S) | 1200.66 | 1321 | 1761 | NA                   |
| 4BHK (S) | 1858.87 | 2010 | 2679 | NA                   |

#### TYPICAL UNIT PLAN TOWER : KAYA, YUNA





#### **UNIT** - 1

SBUA - 2216 SQFT 3 BHK - LUXURY

#### **UNIT - 2**

SBUA - 3037 SQFT 4 BHK - LUXURY



#### **TYPICAL UNIT PLAN** TOWER : KAYA, YUNA



#### UNIT - 3

SBUA - 1935 SQFT 3 BHK - PREMIUM - 1



#### **UNIT - 4** SBUA - 1761 SQFT 3 BHK PREMIUM - 2





#### **UNIT - 5**

SBUA - 2679 SQFT 4 BHK - PREMIUM

#### TYPICAL UNIT PLAN TOWER : KAYA, YUNA