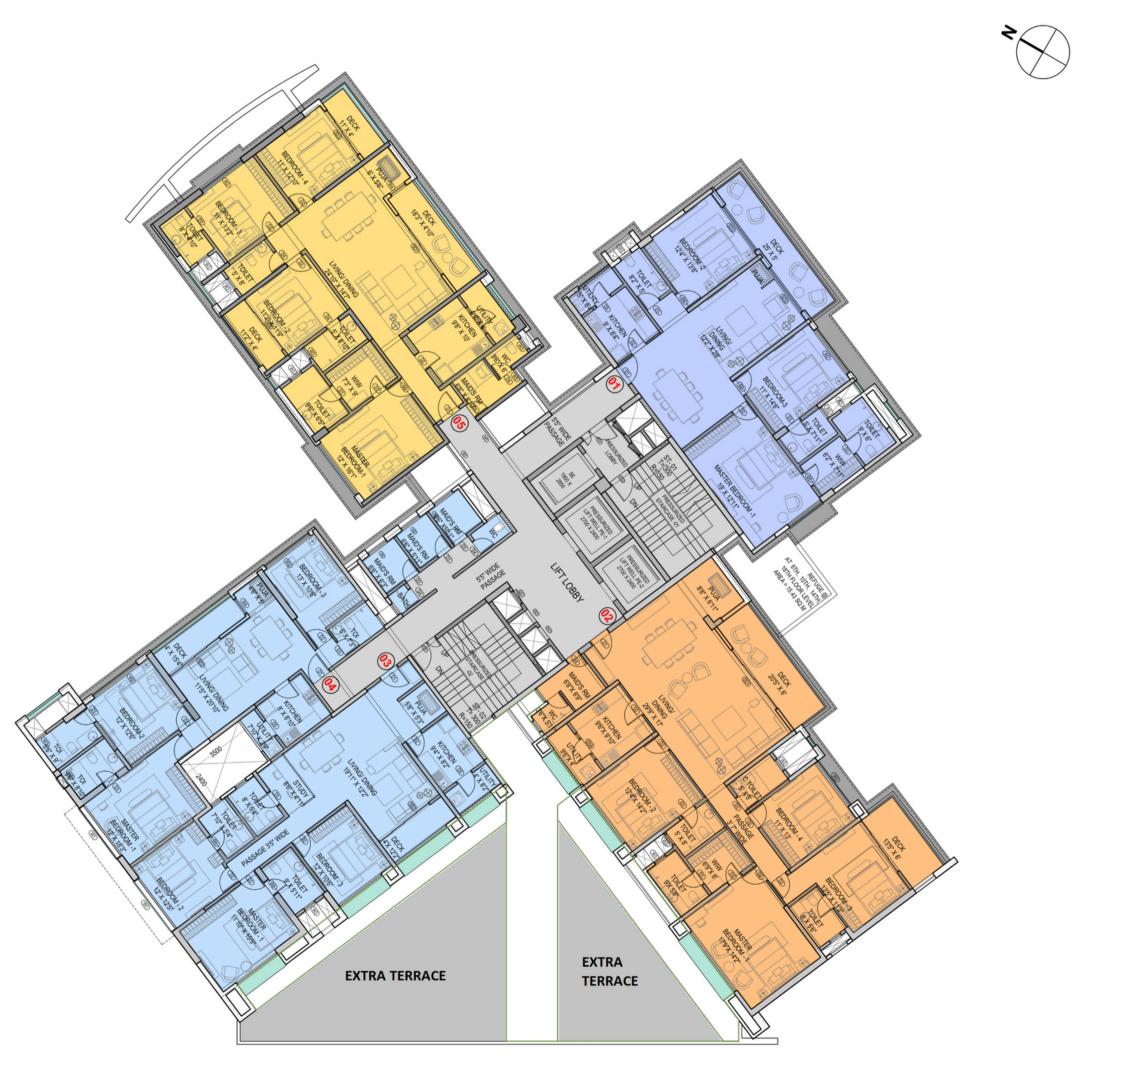

\_\_\_\_OILE 8 X 410





| Unit | Туре     | CA      | BUA  | SBUA |
|------|----------|---------|------|------|
| 1    | 3BHK (L) | 1549.61 | 1662 | 2216 |
| 2    | 4BHK (L) | 2145.69 | 2278 | 3037 |
| 3    | 3BHK (S) | 1371.11 | 1461 | 1935 |
| 4    | 3BHK (S) | 1200.66 | 1321 | 1761 |
| 5    | 4BHK (S) | 1858.87 | 2010 | 2679 |



# TOWER KAYA

### IST FLOOR WITH TERRACE

| Туре     | CA      | BUA  | SBUA | Extra Terrece (SBUA) |
|----------|---------|------|------|----------------------|
| 3BHK (L) | 1549.61 | 1662 | 2216 | NA                   |
| 4BHK (L) | 2145.69 | 2278 | 3037 | 1594                 |
| 3BHK (S) | 1371.11 | 1461 | 1935 | 1475                 |
| 3BHK (S) | 1200.66 | 1321 | 1761 | NA                   |
| 4BHK (S) | 1858.87 | 2010 | 2679 | NA                   |



# TOWER YUNA IST FLOOR WITH TERRACE

| Туре     | CA      | BUA  | SBUA | Extra Terrece (SBUA) |
|----------|---------|------|------|----------------------|
| 3BHK (L) | 1549.61 | 1662 | 2216 | NA                   |
| 4BHK (L) | 2145.69 | 2278 | 3037 | 1594                 |
| 3BHK (S) | 1371.11 | 1461 | 1935 | 1475                 |
| 3BHK (S) | 1200.66 | 1321 | 1761 | NA                   |
| 4BHK (S) | 1858.87 | 2010 | 2679 | NA                   |

#### TYPICAL UNIT PLAN TOWER : KAYA, YUNA





#### **UNIT** - 1

SBUA - 2216 SQFT 3 BHK - LUXURY

#### **UNIT - 2**

SBUA - 3037 SQFT 4 BHK - LUXURY



#### **TYPICAL UNIT PLAN** TOWER : KAYA, YUNA



#### UNIT - 3

SBUA - 1935 SQFT 3 BHK - PREMIUM - 1



#### **UNIT - 4** SBUA - 1761 SQFT 3 BHK PREMIUM - 2





#### **UNIT - 5**

SBUA -