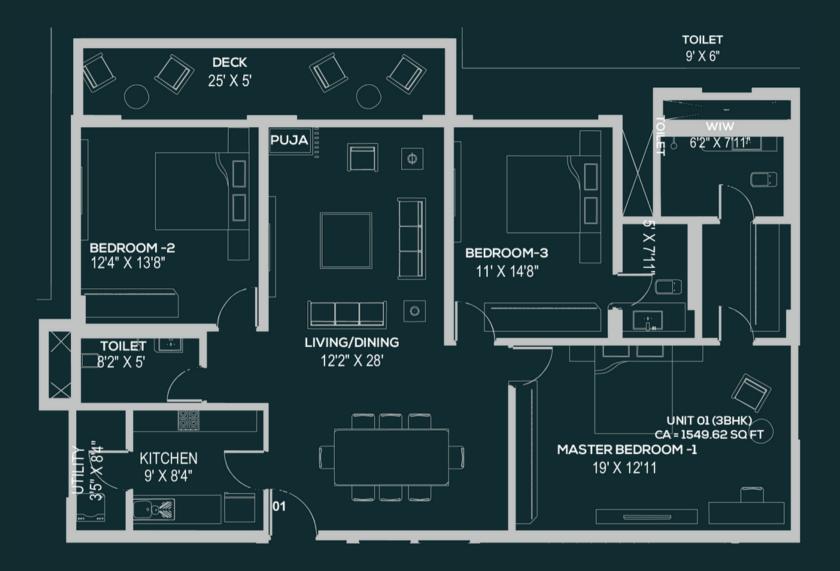

HK (L) | 1549.61 | 1662 | 2216 | NA                   |
| 4BHK (L) | 2145.69 | 2278 | 3037 | 1594                 |
| 3BHK (S) | 1371.11 | 1461 | 1935 | 1475                 |
| 3BHK (S) | 1200.66 | 1321 | 1761 | NA                   |
| 4BHK (S) | 1858.87 | 2010 | 2679 | NA                   |



# TOWER YUNA IST FLOOR WITH TERRACE

| Туре     | CA      | BUA  | SBUA | Extra Terrece (SBUA) |
|----------|---------|------|------|----------------------|
| 3BHK (L) | 1549.61 | 1662 | 2216 | NA                   |
| 4BHK (L) | 2145.69 | 2278 | 3037 | 1594                 |
| 3BHK (S) | 1371.11 | 1461 | 1935 | 1475                 |
| 3BHK (S) | 1200.66 | 1321 | 1761 | NA                   |
| 4BHK (S) | 1858.87 | 2010 | 2679 | NA                   |

#### TYPICAL UNIT PLAN TOWER : KAYA, YUNA





#### **UNIT** - 1

SBUA - 2216 SQFT 3 BHK - LUXURY

#### **UNIT - 2**

SBUA - 3037 SQFT 4 BHK - LUXURY



#### **TYPICAL UNIT PLAN** TOWER : KAYA, YUNA



#### UNIT - 3

SBUA - 1935 SQFT 3 BHK - PREMIUM - 1



#### **UNIT - 4** SBUA - 1761 SQFT 3 BHK PREMIUM - 2





#### **UNIT - 5**

SBUA - 2679 SQFT 4 BHK - PREMIUM

#### TYPICAL UNIT PLAN TOWER : KAYA, YUNA