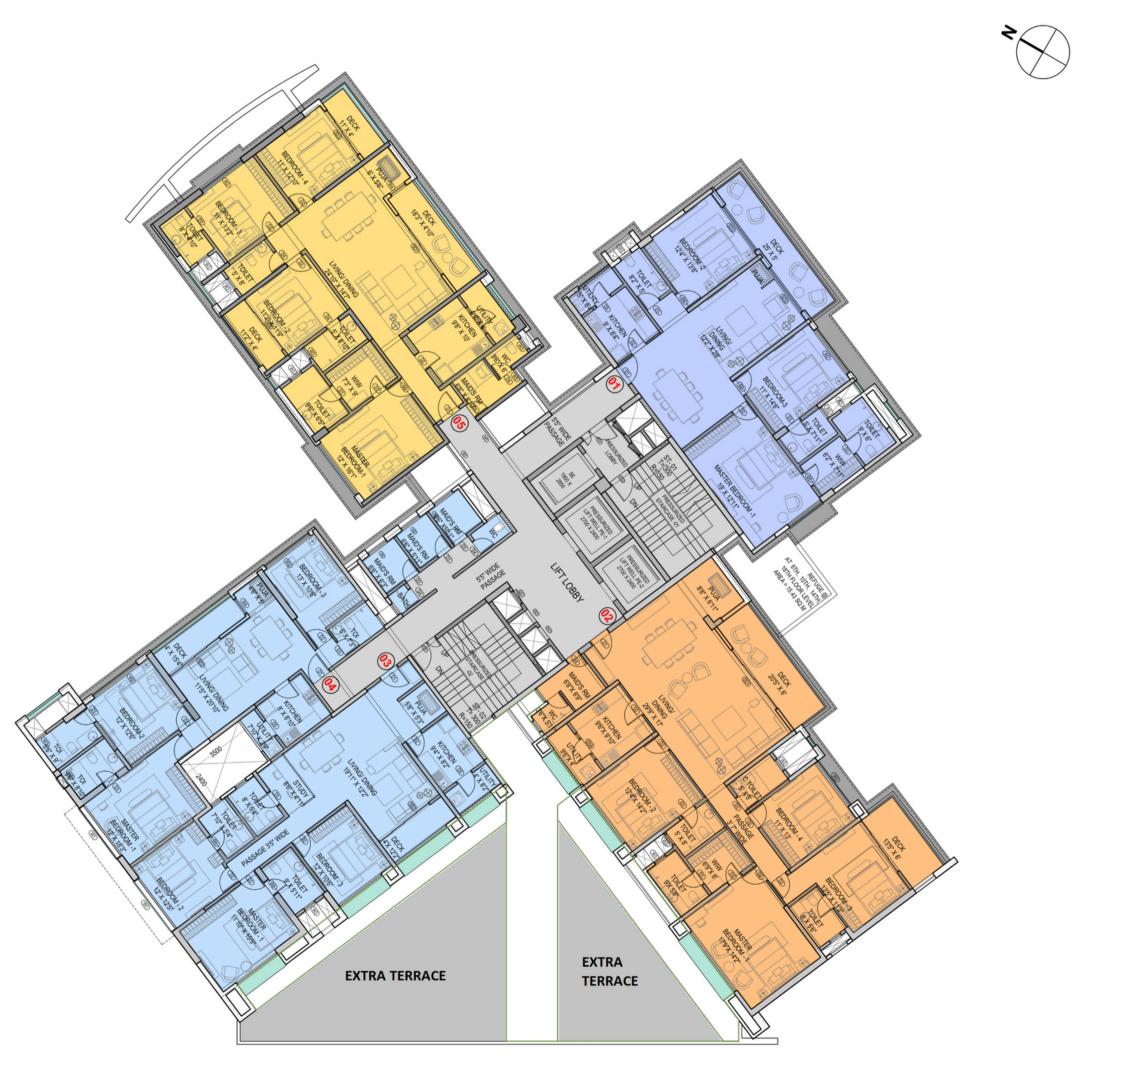

# SPORTS -ARCADE 16,000 sqft. approx.

- Temple
- Swimming Pool
- Cricket Nets
- Futsal Court
- Badminton Court
- Basketball Court
- Outdoor Party Lawn
- Multipurpose Outdoor Lawn
- Cabana Sitting

# UNITS TYPE





# UNITS



- 3 BHK LUXURY
- ⊘ 4 BHK PREMIUM
- ⊘ 4 BHK LUXURY

## YOUR ENTRANCE TO THE SKY

D K Y D A L E

AYA

SA

THE

EXIT



## **MASTER PLAN**



## TYPICAL FLOOR PLAN TOWER : KAYA, YUNA 2ND TO 17TH FLOOR

DECK 11' X 4'

1' X 12'10

DROOM - 3

-\_\_\_\_OILE 8 X 410





| Unit | Туре     | CA      | BUA  | SBUA |
|------|----------|---------|------|------|
| 1    | 3BHK (L) | 1549.61 | 1662 | 2216 |
| 2    | 4BHK (L) | 2145.69 | 2278 | 3037 |
| 3    | 3BHK (S) | 1371.11 | 1461 | 1935 |
| 4    | 3BHK (S) | 1200.66 | 1321 | 1761 |
| 5    | 4BHK (S) | 1858.87 | 2010 | 2679 |



# TOWER KAYA

### IST FLOOR WITH TERRACE

| Туре     | CA      | BUA  | SBUA | Extra Terrece (SBUA) |
|----------|---------|------|------|----------------------|
| 3BHK (L) | 1549.61 | 1662 | 2216 | NA                   |
| 4BHK (L) | 2145.69 | 2278 | 3037 | 1594                 |
| 3BHK (S) | 1371.11 | 1461 | 1935 | 1475                 |
| 3BHK (S) | 1200.66 | 1321 | 1761 | NA                   |
| 4BHK (S) | 1858.87 | 2010 | 2679 | NA                   |



# TOWER YUNA IST FLOOR WITH TERRACE

| Туре     | CA      | BUA  | SBUA | Extra Terrece (SBUA) |
|----------|---------|------|------|----------------------|
| 3BHK (L) | 1549.61 | 1662 | 2216 | NA                   |
| 4BHK (L) | 2145.69 | 2278 | 3037 | 1594                 |
| 3BHK (S) | 1371.11 | 1461 | 1935 | 1475