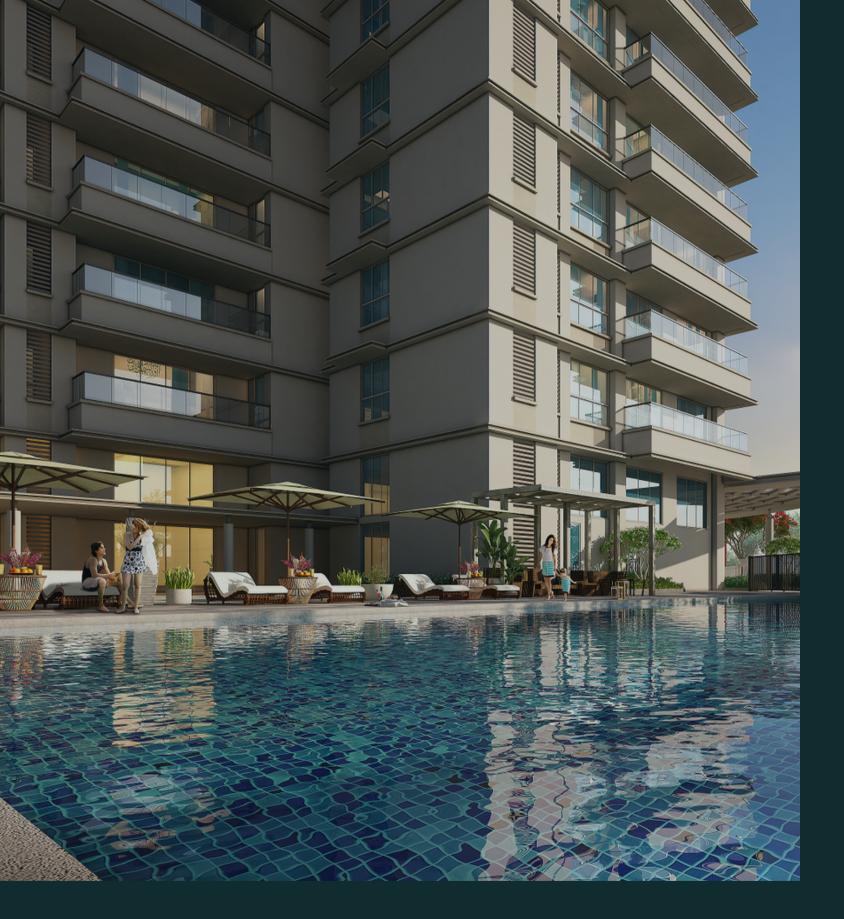

# CLUB - DALE 32,000 sqft. approx.

- Cafeteria
- Indoor Games Play
- Lounge Room
- Steam Room
- Creche
- Gymnasium
- Yoga Lounge
- Theatre
- Conference Room
- Board Room
- Banquet Hall
- Activity Room
- Party Hall

• Tuition Room

- Audio Visual Room

# SPORTS -ARCADE 16,000 sqft. approx.

- Temple
- Swimming Pool
- Cricket Nets
- Futsal Court
- Badminton Court
- Basketball Court
- Outdoor Party Lawn
- Multipurpose Outdoor Lawn
- Cabana Sitting