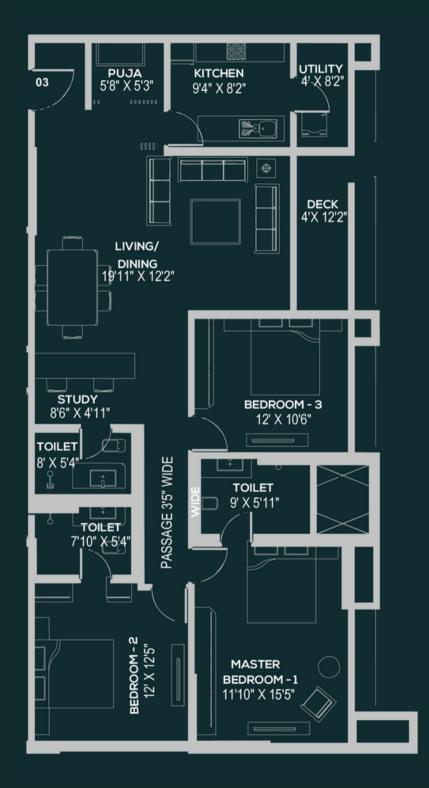

|
| 3BHK (S) | 1200.66 | 1321 | 1761 | NA                   |
| 4BHK (S) | 1858.87 | 2010 | 2679 | NA                   |



# TOWER YUNA IST FLOOR WITH TERRACE

| Туре     | CA      | BUA  | SBUA | Extra Terrece (SBUA) |
|----------|---------|------|------|----------------------|
| 3BHK (L) | 1549.61 | 1662 | 2216 | NA                   |
| 4BHK (L) | 2145.69 | 2278 | 3037 | 1594                 |
| 3BHK (S) | 1371.11 | 1461 | 1935 | 1475                 |
| 3BHK (S) | 1200.66 | 1321 | 1761 | NA                   |
| 4BHK (S) | 1858.87 | 2010 | 2679 | NA                   |

#### TYPICAL UNIT PLAN TOWER : KAYA, YUNA





#### **UNIT** - 1

SBUA - 2216 SQFT 3 BHK - LUXURY

#### **UNIT - 2**

SBUA - 3037 SQFT 4 BHK - LUXURY



#### **TYPICAL UNIT PLAN** TOWER : KAYA, YUNA



#### UNIT - 3

SBUA - 1935 SQFT 3 BHK - PREMIUM - 1



#### **UNIT - 4** SBUA - 1761 SQFT 3 BHK PREMIUM - 2





#### **UNIT - 5**

SBUA - 2679 SQFT 4 BHK - PREMIUM

#### TYPICAL UNIT PLAN TOWER : KAYA, YUNA