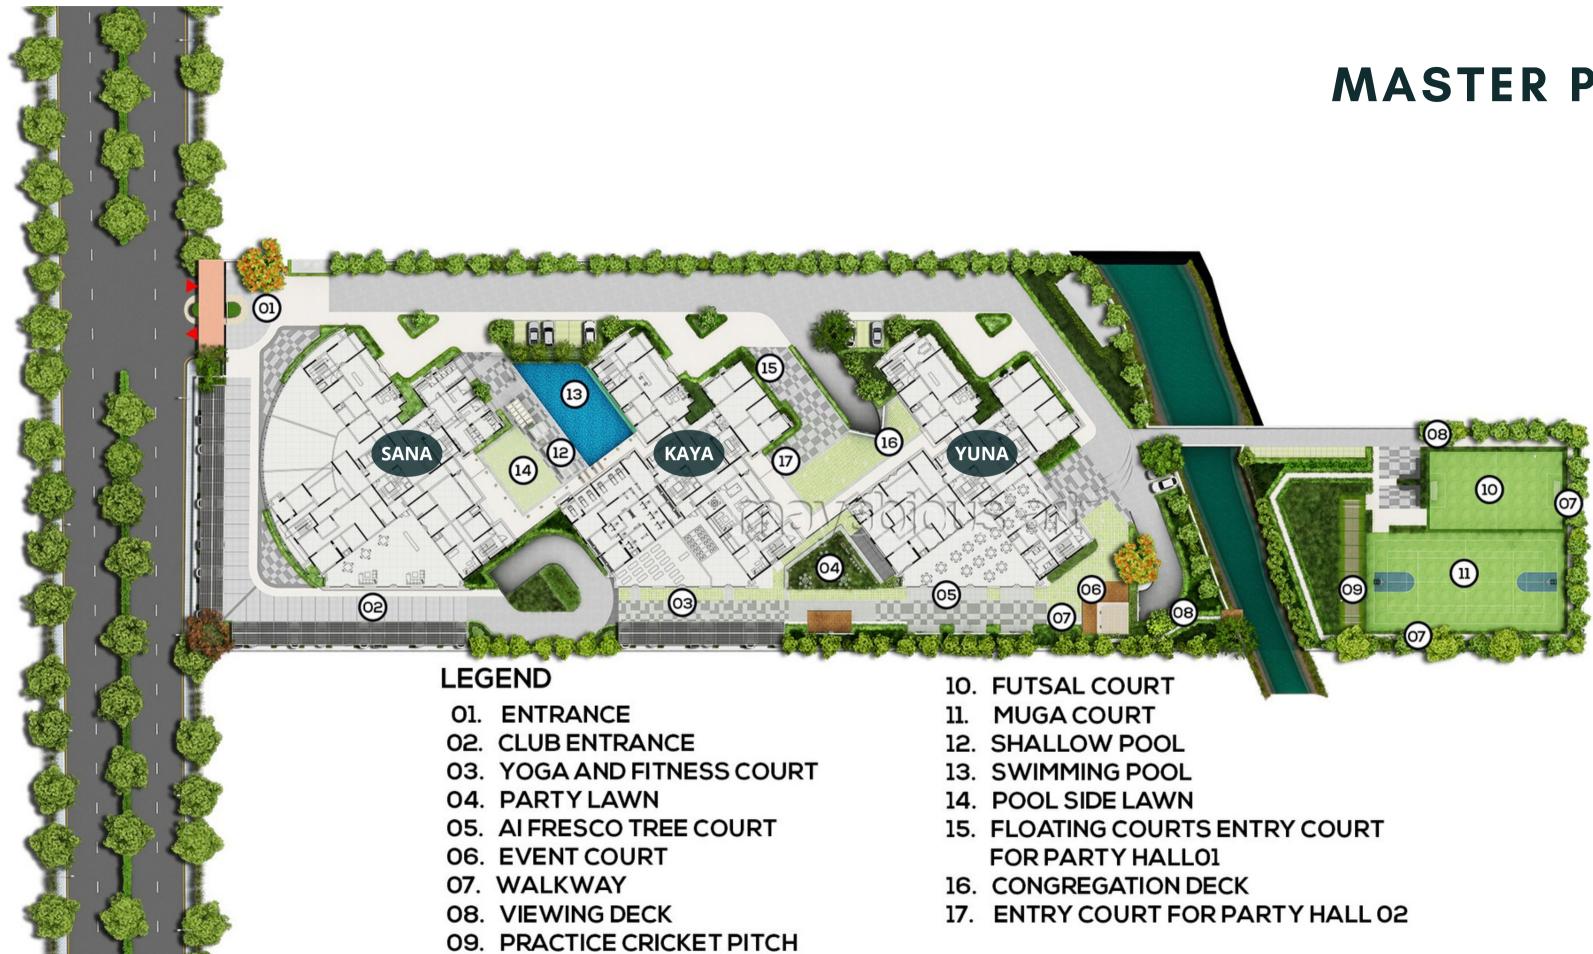

alls 8 inches thick
- Exclusive Club House 32,000 sqft approx.
- Separate Sports Arcade 16,000 sqft approx.
- Vastu Compliant Flats
- Gated Community

# WHY SKYDALE?

# " IMPROVE YOUR QUALITY OF LIFE



# CLUB - DALE 32,000 sqft. approx.

- Cafeteria
- Indoor Games Play
- Lounge Room
- Steam Room
- Creche
- Gymnasium
- Yoga Lounge
- Theatre
- Conference Room
- Board Room
- Banquet Hall
- Activity Room
- Party Hall

• Tuition Room

- Audio Visual Room



# SPORTS -ARCADE 16,000 sqft. approx.

- Temple
- Swimming Pool
- Cricket Nets
- Futsal Court
- Badminton Court
- Basketball Court
- Outdoor Party Lawn
- Multipurpose Outdoor Lawn
- Cabana Sitting

# UNITS TYPE





# UNITS



- 3 BHK LUXURY
- ⊘ 4 BHK PREMIUM
- ⊘ 4 BHK LUXURY

## YOUR ENTRANCE TO THE SKY

D K Y D A L E

AYA

SA

THE

EXIT



## **MASTER PLAN**



## TYPICAL FLOOR PLAN TOWER : KAYA, YUNA 2ND TO 17TH FLOOR

DECK 11' X 4'

1' X 12'10

DROOM - 3

-\_\_\_\_OILE 8 X 410





| Unit | Туре     | CA      | BUA  | SBUA |
|------|----------|---------|------|------|
| 1    | 3BHK (L) | 1549.61 | 1662 | 2216 |
| 2    | 4BHK (L) | 2145.69 | 2278 | 3037 |
| 3    | 3BHK (S) | 1371.11 | 1461 | 1935 |
| 4    | 3BHK (S) | 1200.66 | 1321 | 1761 |
| 5    | 4BHK (S) | 1858.87 | 2010 | 2679 |



# TOWER KAYA

### IST FLOOR WITH TERRACE

| Туре     | CA      | BUA  | SBUA | Extra Terrece (SBUA) |
|----------|---------|------|------|----------------------|
| 3BHK (L) | 1549.61 | 1662 | 2216 | NA                   |
| 4BHK (L) | 2145.69 | 2278 | 3037 | 1594                 |
| 3BHK (S) | 1371.11 | 1461 | 1935 | 1475