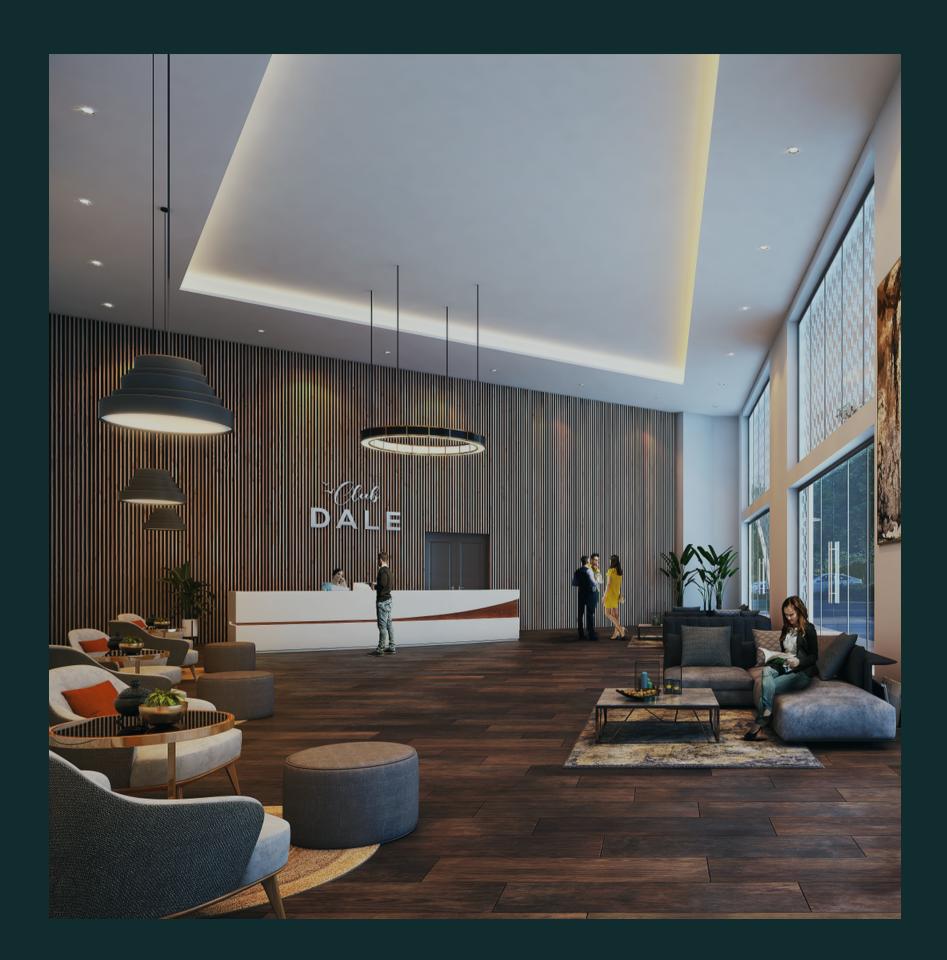

# CLUB - DALE 32,000 sqft. approx.

- Cafeteria
- Indoor Games Play
- Lounge Room
- Steam Room
- Creche
- Gymnasium
- Yoga Lounge
- Theatre
- Conference Room
- Board Room
- Banquet Hall
- Activity Room
- Party Hall

• Tuition Room

- Audio Visual Room