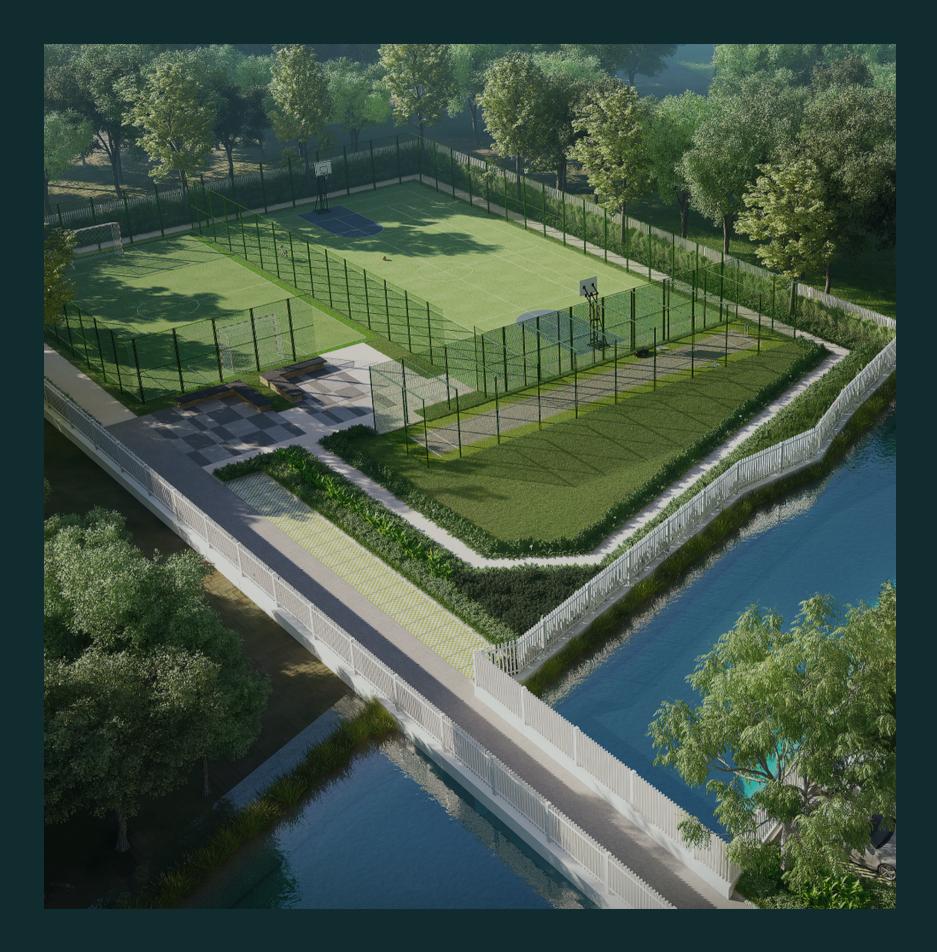

# SPORTS -ARCADE 16,000 sqft. approx.

- Temple
- Swimming Pool
- Cricket Nets
- Futsal Court
- Badminton Court
- Basketball Court
- Outdoor Party Lawn
- Multipurpose Outdoor Lawn
- Cabana Sitting